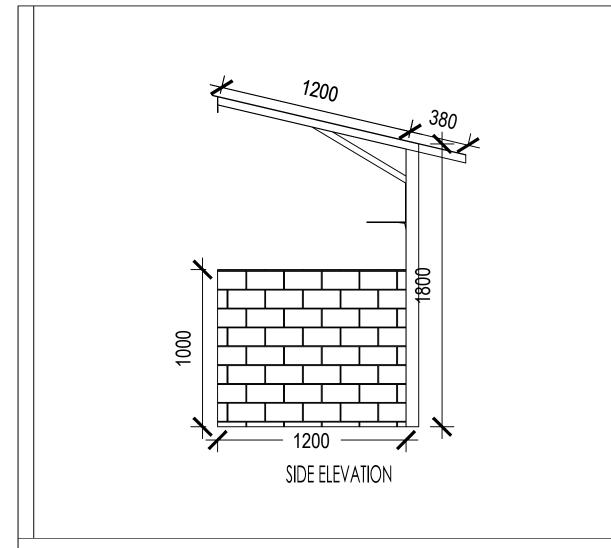

#### **DESIGNED BY:**

SUGAN PRADHAN

(GENERAL MANAGER, PETROLEUM

**DIVISION)** 

CIVIL ENGINEER

STCBL, THIMPHU DRAWING TITLE:

**DECANTING SHED AND SAND BOX** 

DATE: APRIL 2021

FRONT ELEVATION

SIDE ELEVATION

gdsbhutan@gmail.com +975 17631322/77845668

OFFICE: FLAT NO 8,GONGDZIN LAM ABOVE 8/11 CONVENIENT STORE NEXT TO THIMPHU THROMDE BUILDING THIMPHU:BHUTAN