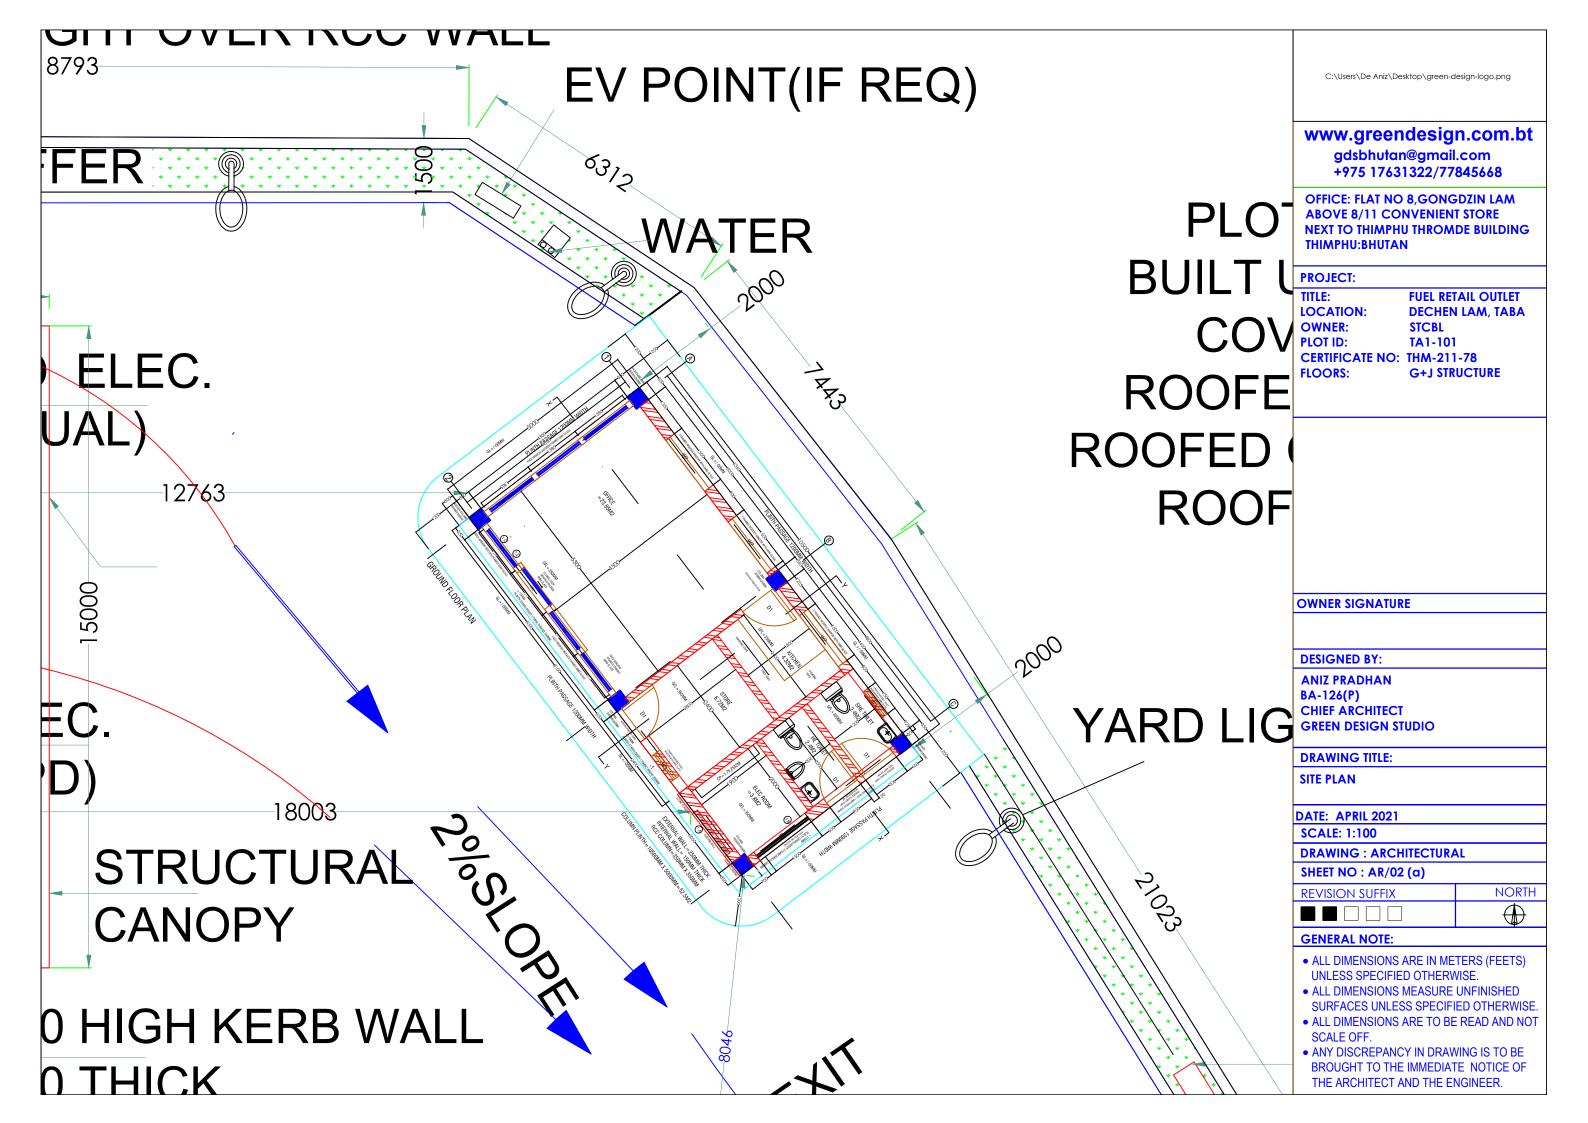

**FUEL RETAIL OUTLET DECHEN LAM, TABA STCBL** TA1-101 **CERTIFICATE NO: THM-211-78** G+J STRUCTURE

NORTH 

- ALL DIMENSIONS ARE IN METERS (FEETS)
- ALL DIMENSIONS MEASURE UNFINISHED SURFACES UNLESS SPECIFIED OTHERWISE.
- ALL DIMENSIONS ARE TO BE READ AND NOT
- ANY DISCREPANCY IN DRAWING IS TO BE BROUGHT TO THE IMMEDIATE NOTICE OF THE ARCHITECT AND THE ENGINEER.