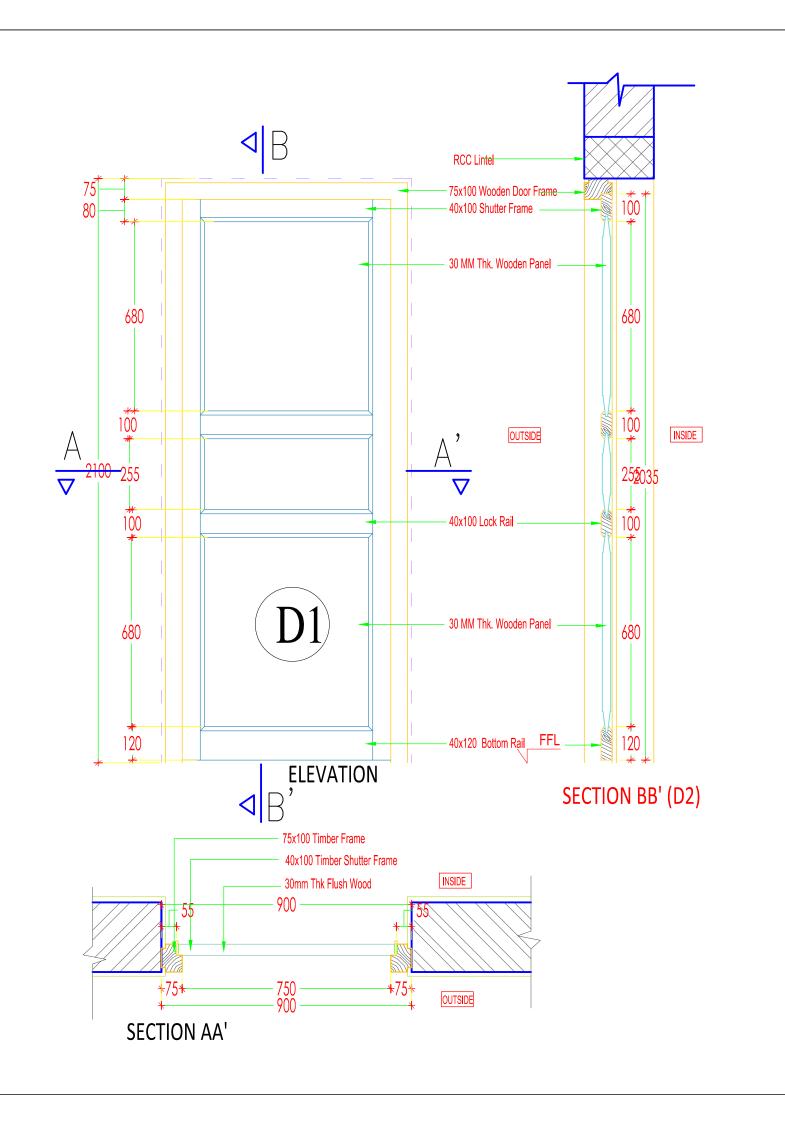

gdsbhutan@gmail.com +975 17631322/77845668

OFFICE: FLAT NO 8,GONGDZIN LAM ABOVE 8/11 CONVENIENT STORE NEXT TO THIMPHU THROMDE BUILDING THIMPHU:BHUTAN

#### PROJECT:

TITLE: FUEL RETAIL OUTLET LOCATION: DECHEN LAM, TABA OWNER: STCBL PLOT ID: LTA1-101 CERTIFICATE NO: THM-211-78 FLOORS: G+J STRUCTURE

#### **OWNER SIGNATURE**

#### **DESIGNED BY:**

ANIZ PRADHAN
BA-126(P)
CHIEF ARCHITECT
GREEN DESIGN STUDIO

#### **DRAWING TITLE:**

DOOR DETAILS

### DATE: APRIL 2021

**SCALE: 1:100** 

**DRAWING: ARCHITECTURAL** 

SHEET NO: AR/12

REVISION SUFFIX NORTH

- ALL DIMENSIONS ARE IN METERS (FEETS) UNLESS SPECIFIED OTHERWISE.
- ALL DIMENSIONS MEASURE UNFINISHED SURFACES UNLESS SPECIFIED OTHERWISE.
- ALL DIMENSIONS ARE TO BE READ AND NOT SCALE OFF.
- ANY DISCREPANCY IN DRAWING IS TO BE BROUGHT TO THE IMMEDIATE NOTICE OF THE ARCHITECT AND THE ENGINEER.

# DOOR SCHEDULE

| SL NO. | ITEM | DIMENSIONS (MM) |        | CILL | NO. | REMARKS             |  |
|--------|------|-----------------|--------|------|-----|---------------------|--|
|        |      | WIDTH           | HEIGHT |      |     |                     |  |
| 01.    | DI   | 900             | 2100   | 0    | 04  | PANELLED FLUSH DOOR |  |