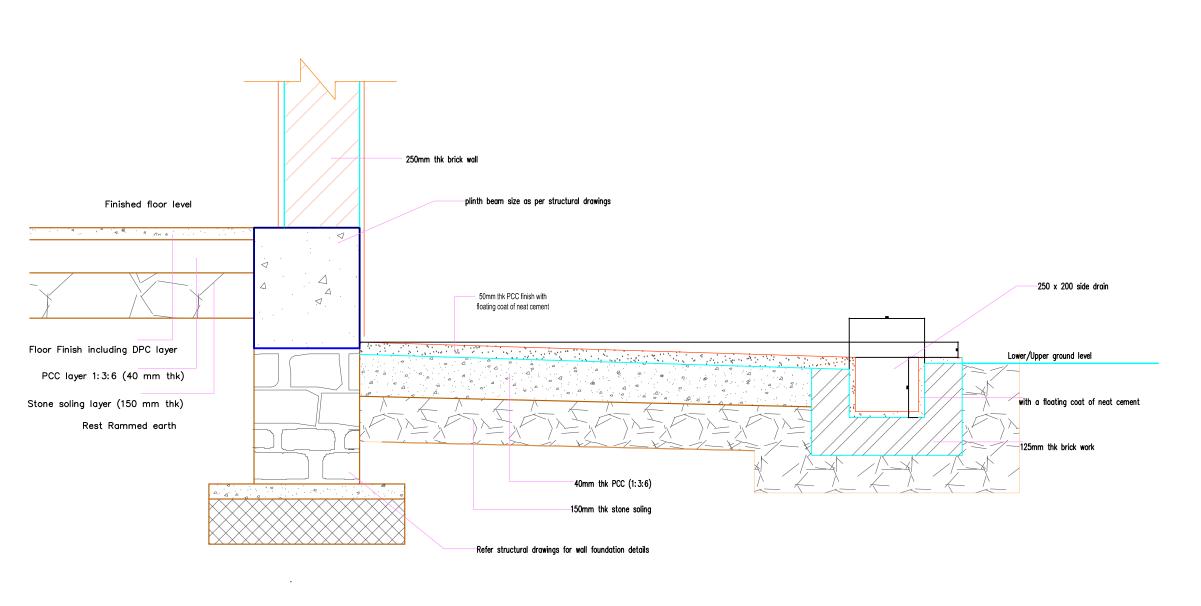

NIENT STORE **NEXT TO THIMPHU THROMDE BUILDING** THIMPHU:BHUTAN

#### PROJECT:

TITLE: **FUEL RETAIL OUTLET DECHEN LAM, TABA** LOCATION: OWNER: STCBL PLOT ID: LTA1-101 **CERTIFICATE NO: THM-211-78** G+J STRUCTURE FLOORS:

#### **OWNER SIGNATURE**

#### **DESIGNED BY:**

ANIZ PRADHAN BA-126(P) CHIEF ARCHITECT **GREEN DESIGN STUDIO** 

#### **DRAWING TITLE:**

**SCHEDULE OF FINISHES** 

#### DATE: APRIL 2021 **SCALE: 1:100**

**DRAWING: ARCHITECTURAL** 

#### SHEET NO: AR/20

REVISION SUFFIX NORTH 

- ALL DIMENSIONS ARE IN METERS (FEETS) UNLESS SPECIFIED OTHERWISE.
- ALL DIMENSIONS MEASURE UNFINISHED SURFACES UNLESS SPECIFIED OTHERWISE.
- ALL DIMENSIONS ARE TO BE READ AND NOT SCALE OFF.
- ANY DISCREPANCY IN DRAWING IS TO BE BROUGHT TO THE IMMEDIATE NOTICE OF THE ARCHITECT AND THE ENGINEER.



PLINTH PROTECTION

## www.greendesign.com.bt

gdsbhutan@gmail.com +975 17631322/77845668

OFFICE: FLAT NO 8,GONGDZIN LAM ABOVE 8/11 CONVENIENT STORE NEXT TO THIMPHU THROMDE BUILDING THIMPHU:BHUTAN

#### PROJECT:

TITLE: FUEL RETAIL OUTLET LOCATION: DECHEN LAM, TABA OWNER: STCBL PLOT ID: LTA1-101 CERTIFICATE NO: THM-211-78 FLOORS: G+J STRUCTURE

#### **OWNER SIGNATURE**

#### **DESIGNED BY:**

ANIZ PRADHAN
BA-126(P)
CHIEF ARCHITECT
GREEN DESIGN STUDIO

#### **DRAWING TITLE:**

**PLINTH PROTECTION** 

#### DATE: APRIL 2021

**SCALE: 1:100** 

DRAWING : ARCHITECTURAL

SHEET NO: AR/21

REVISION SUFFIX NORTH

- ALL DIMENSIONS ARE IN METERS (FEETS) UNLESS SPECIFIED OTHERWISE.
- ALL DIMENSIONS MEASURE UNFINISHED SURFACES UNLESS SPECIFIED OTHERWISE.
- ALL DIMENSIONS ARE TO BE READ AND NOT SCALE