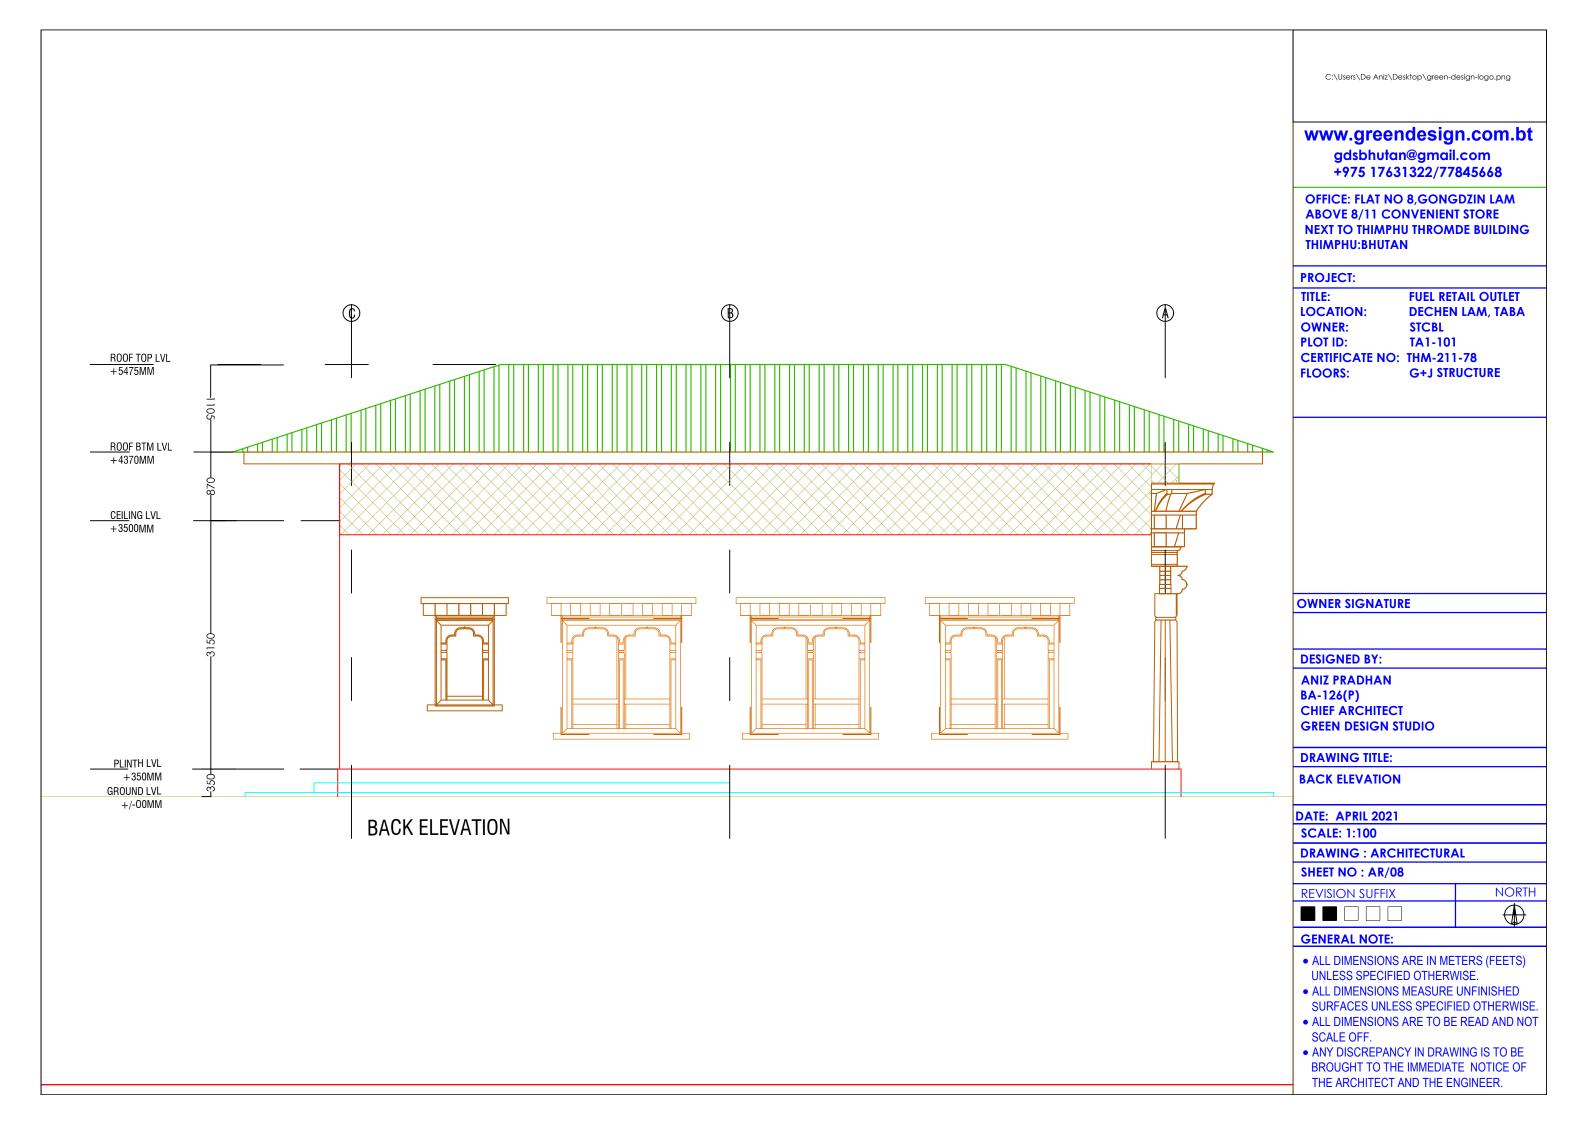

#### PROJECT:

TITLE: **FUEL RETAIL OUTLET DECHEN LAM, TABA** LOCATION: OWNER: STCBL PLOT ID: LTA1-101 **CERTIFICATE NO: THM-211-78** G+J STRUCTURE FLOORS:

#### **DRAWING TITLE:**

**SCHEDULE OF FINISHES** 