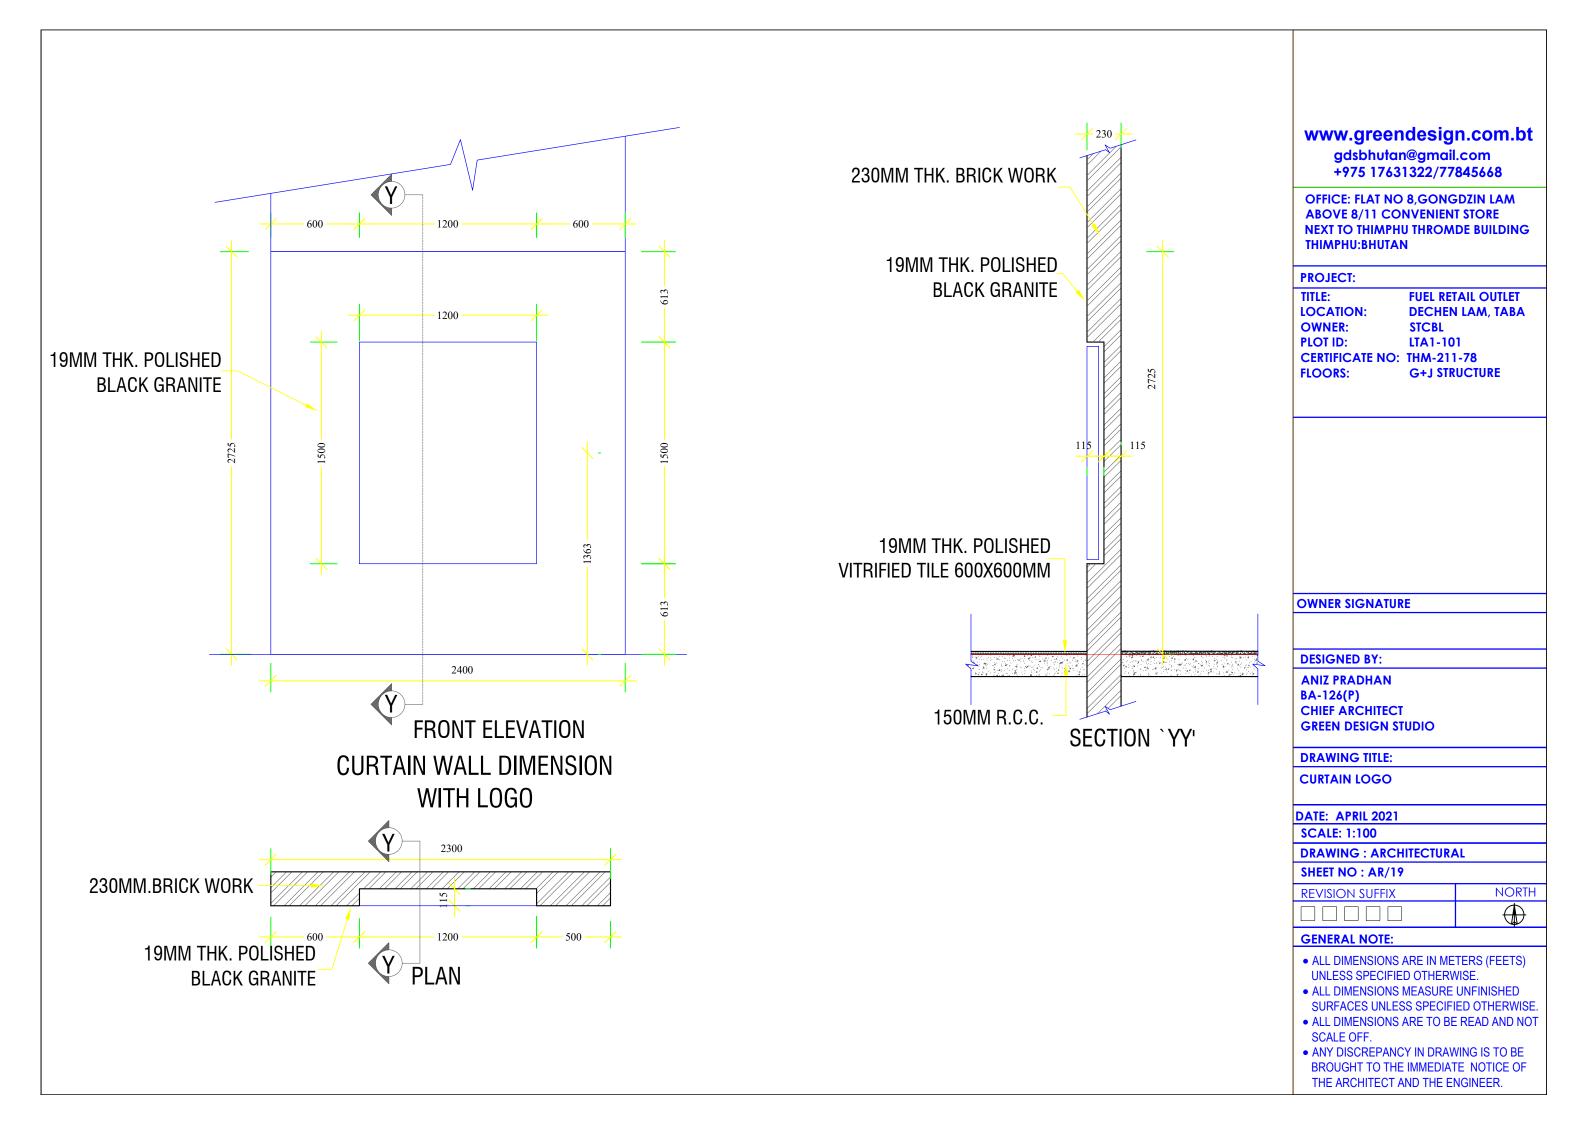

IN LAM ABOVE 8/11 CONVENIENT STORE NEXT TO THIMPHU THROMDE BUILDING THIMPHU:BHUTAN

#### PROJECT:

TITLE: FUEL RETAIL OUTLET LOCATION: DECHEN LAM, TABA OWNER: STCBL PLOT ID: LTA1-101 CERTIFICATE NO: THM-211-78 FLOORS: G+J STRUCTURE

#### **OWNER SIGNATURE**

#### **DESIGNED BY:**

ANIZ PRADHAN
BA-126(P)
CHIEF ARCHITECT
GREEN DESIGN STUDIO

#### **DRAWING TITLE:**

DOOR DETAILS

### DATE: APRIL 2021

**SCALE: 1:100** 

**DRAWING: ARCHITECTURAL** 

SHEET NO: AR/12

REVISION SUFFIX NORTH

- ALL DIMENSIONS ARE IN METERS (FEETS) UNLESS SPECIFIED OTHERWISE.
- ALL DIMENSIONS MEASURE UNFINISHED SURFACES UNLESS SPECIFIED OTHERWISE.
- ALL DIMENSIONS ARE TO BE READ AND NOT SCALE OFF.
- ANY DISCREPANCY IN DRAWING IS TO BE BROUGHT TO THE IMMEDIATE NOTICE OF THE ARCHITECT AND THE ENGINEER.















## SCHEDULE OF FINISHES

| SPACE              | INTERNAL WALL                                                                     | FL00R                          | SIZE        | CEILING             |
|--------------------|-----------------------------------------------------------------------------------|--------------------------------|-------------|---------------------|
| PUBLIC TOILET      | 2100MM HIGH WALL GLAZED TILES<br>600MMX300MM & ACRYLIC EMULSION<br>(ABOVE TILING) | POLISHED<br>VITRIFIED TILES    | 600MMX600MM | ACRYLIC<br>EMULSION |
| STAFF TOILET       | 2100MM HIGH WALL GLAZED TILES<br>600MMX300MM & ACRYLIC EMULSION<br>(ABOVE TILING) | POLISHED<br>VITRIFIED TILES    | 600MMX600MM | ACRYLIC<br>EMULSION |
| ELECTRICAL<br>ROOM | ACRYLIC EMULSION-<br>(WHITE)