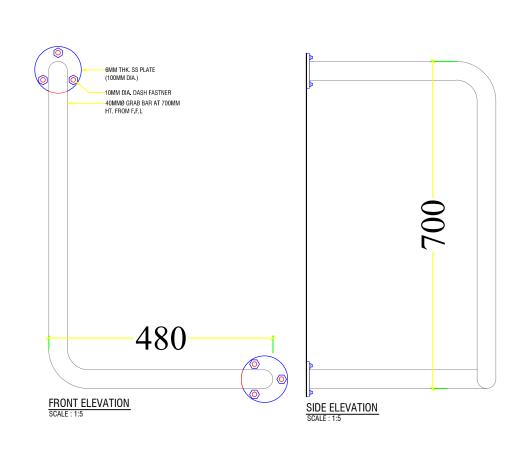

### **DESIGNED BY: ANIZ PRADHAN** BA-126(P) CHIEF ARCHITECT **GREEN DESIGN STUDIO DRAWING TITLE: GRAB BAR, MAS FRAME & CHAMBER** DATE: APRIL 2021 **SCALE: 1:100 DRAWING: ARCHITECTURAL** SHEET NO: AR/22 **REVISION SUFFIX** NORTH **GENERAL NOTE:** • ALL DIMENSIONS ARE IN METERS (FEETS) UNLESS SPECIFIED OTHERWISE. • ALL DIMENSIONS MEASURE UNFINISHED

SURFACES UNLESS SPECIFIED OTHERWISE.

• ALL DIMENSIONS ARE TO BE READ AND NOT

• ANY DISCREPANCY IN DRAWING IS TO BE BROUGHT TO THE IMMEDIATE NOTICE OF THE ARCHITECT AND THE ENGINEER.

SCALE OFF.

gdsbhutan@gmail.com +975 17631322/77845668