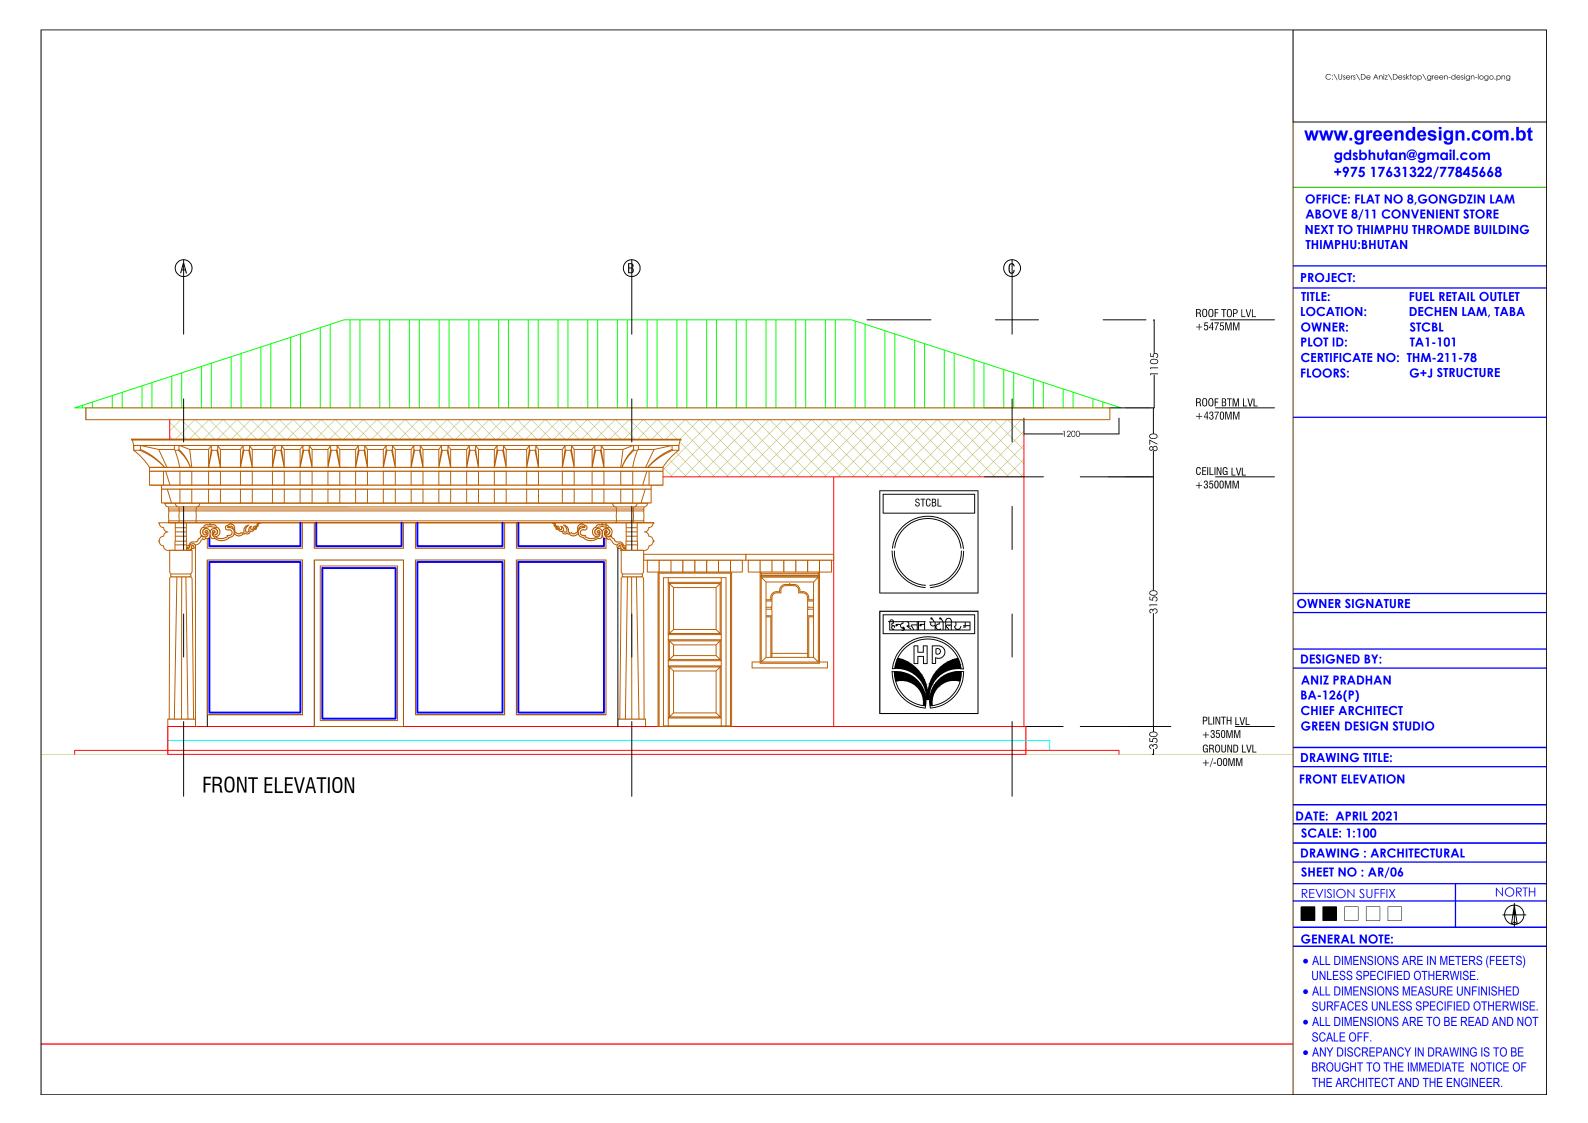

#### PROJECT:

TITLE: FUEL RETAIL OUTLET LOCATION: DECHEN LAM, TABA OWNER: STCBL PLOT ID: LTA1-101 CERTIFICATE NO: THM-211-78 FLOORS: G+J STRUCTURE

#### **DRAWING TITLE:**

WINDOW & DOOR SCHEDULE