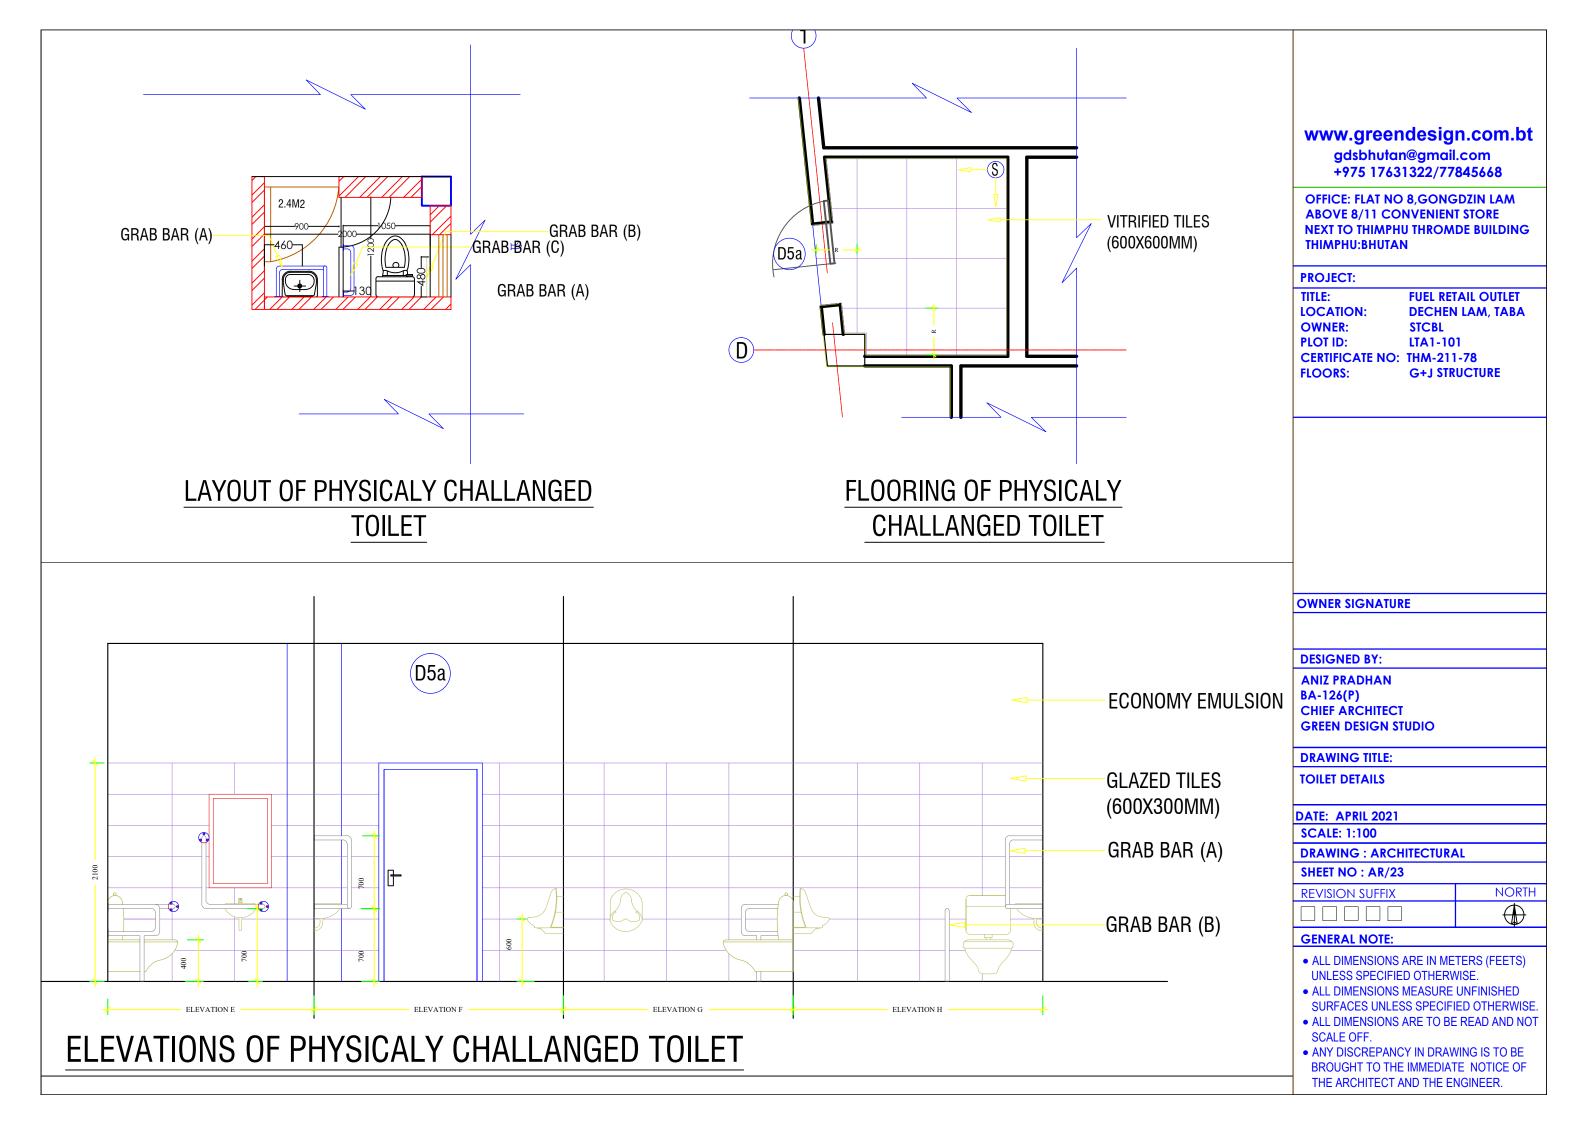

gdsbhutan@gmail.com +975 17631322/77845668

OFFICE: FLAT NO 8,GONGDZIN LAM ABOVE 8/11 CONVENIENT STORE NEXT TO THIMPHU THROMDE BUILDING THIMPHU:BHUTAN

#### **PROJECT:**

**OWNER SIGNATURE** 

TITLE: FUEL RETAIL OUTLET LOCATION: DECHEN LAM, TABA OWNER: STCBL LTA1-101 CERTIFICATE NO: THM-211-78 FLOORS: G+J STRUCTURE

### **DESIGNED BY: ANIZ PRADHAN** BA-126(P) CHIEF ARCHITECT **GREEN DESIGN STUDIO DRAWING TITLE: GRAB BAR, MAS FRAME & CHAMBER** DATE: APRIL 2021 **SCALE: 1:100 DRAWING: ARCHITECTURAL** SHEET NO: AR/22 **REVISION SUFFIX** NORTH **GENERAL NOTE:** • ALL DIMENSIONS ARE IN METERS (FEETS) UNLESS SPECIFIED OTHERWISE. • ALL DIMENSIONS MEASURE UNFINISHED

SURFACES UNLESS SPECIFIED OTHERWISE.

• ALL DIMENSIONS ARE TO BE READ AND NOT

• ANY DISCREPANCY IN DRAWING IS TO BE BROUGHT TO THE IMMEDIATE NOTICE OF THE ARCHITECT AND THE ENGINEER.

SCALE OFF.

gdsbhutan@gmail.com +975 17631322/77845668