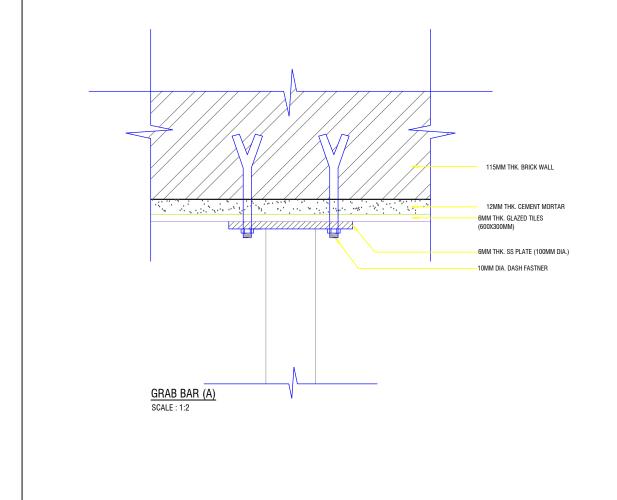

### **DESIGNED BY: ANIZ PRADHAN** BA-126(P) CHIEF ARCHITECT **GREEN DESIGN STUDIO DRAWING TITLE: GRAB BAR, MAS FRAME & CHAMBER** DATE: APRIL 2021 **SCALE: 1:100 DRAWING: ARCHITECTURAL** SHEET NO: AR/22 **REVISION SUFFIX** NORTH **GENERAL NOTE:** • ALL DIMENSIONS ARE IN METERS (FEETS) UNLESS SPECIFIED OTHERWISE. • ALL DIMENSIONS MEASURE UNFINISHED

SURFACES UNLESS SPECIFIED OTHERWISE.

• ALL DIMENSIONS ARE TO BE READ AND NOT

• ANY DISCREPANCY IN DRAWING IS TO BE BROUGHT TO THE IMMEDIATE NOTICE OF THE ARCHITECT AND THE ENGINEER.

SCALE OFF.

gdsbhutan@gmail.com +975 17631322/77845668