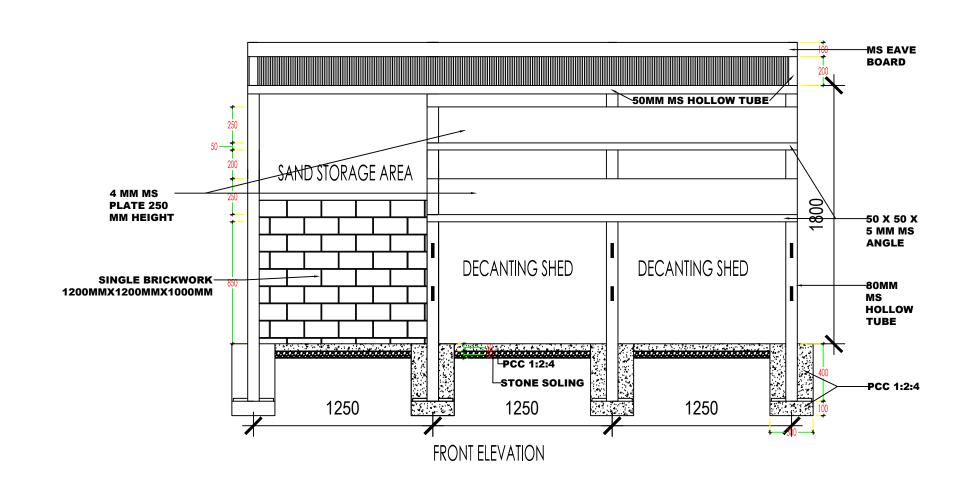

#### **DESIGNED BY:**

SUGAN PRADHAN

(GENERAL MANAGER, PETROLEUM

**DIVISION)** 

CIVIL ENGINEER

STCBL, THIMPHU DRAWING TITLE:

**DECANTING SHED AND SAND BOX** 

DATE: APRIL 2021

FRONT ELEVATION

SIDE ELEVATION

gdsbhutan@gmail.com +975 17631322/77845668

OFFICE: FLAT NO 8,GONGDZIN LAM ABOVE 8/11 CONVENIENT STORE NEXT TO THIMPHU THROMDE BUILDING THIMPHU:BHUTAN