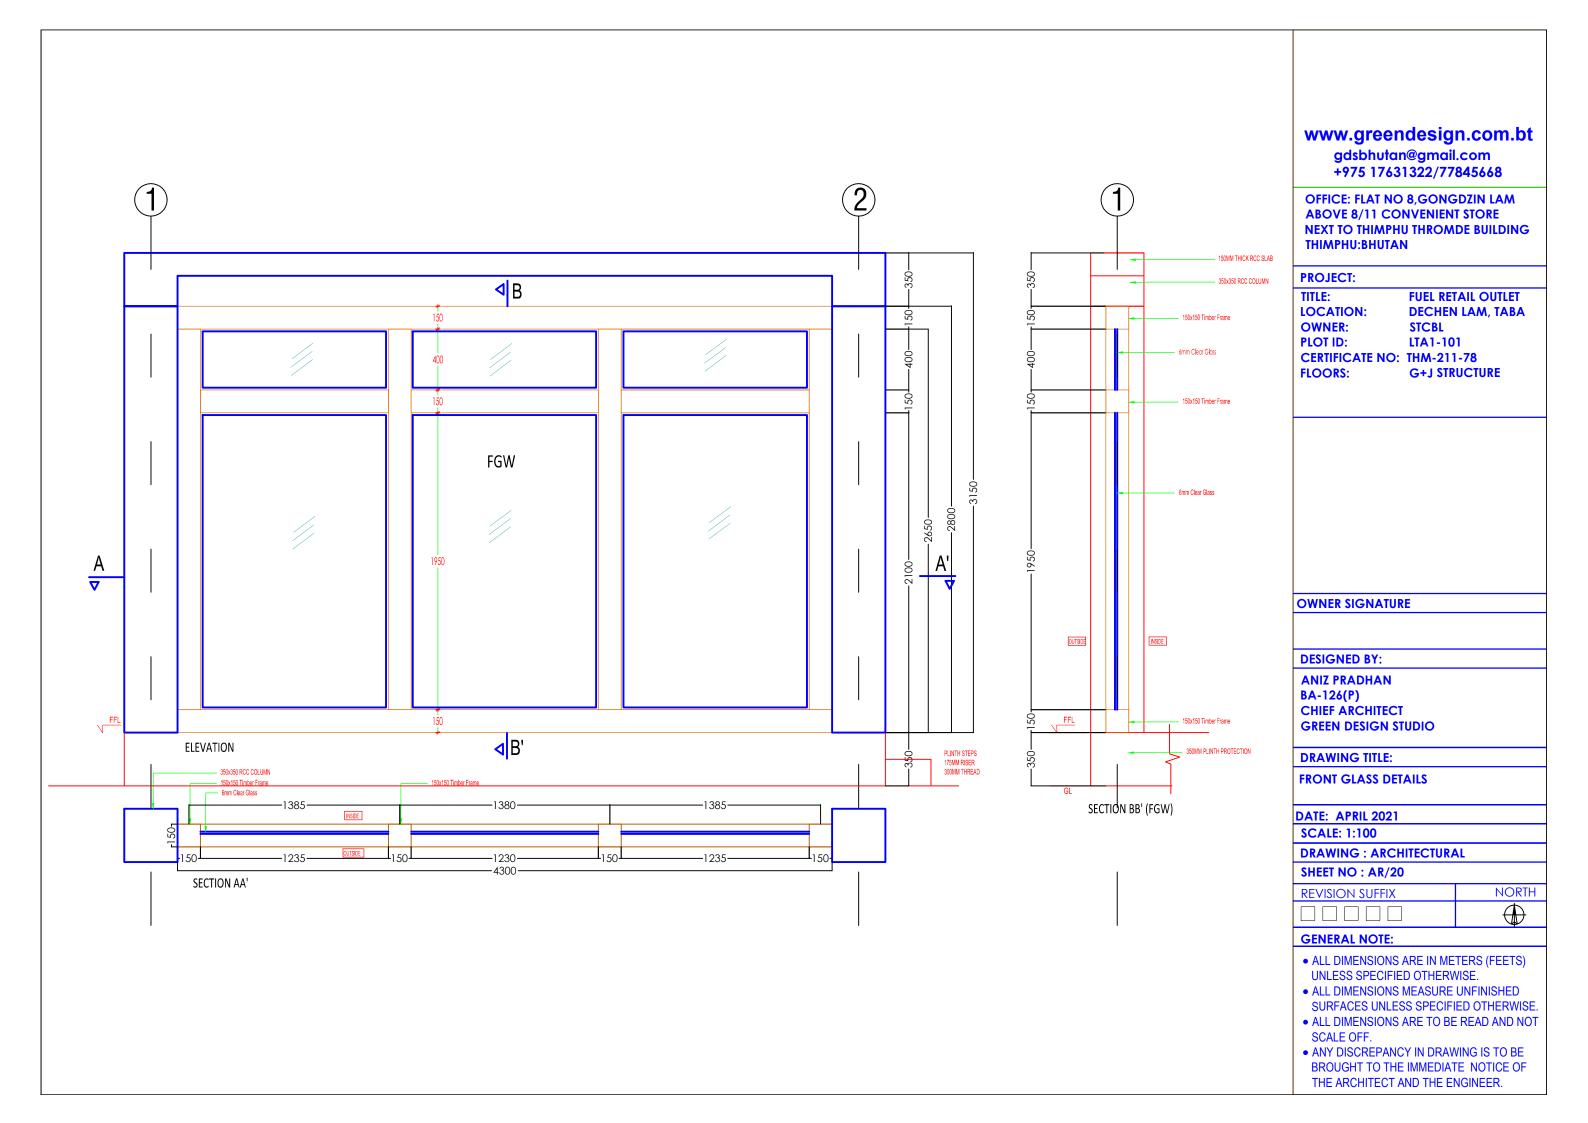

## WINDOW SCHEDULE

| SL NO. | ITEM    | DIMENSIONS (MM) |        | SILL | NO. | REMARKS                               |
|--------|---------|-----------------|--------|------|-----|---------------------------------------|
|        |         | WIDTH           | HEIGHT |      |     |                                       |
| 01.    | W2      | 1500            | 1460   | 600  | 03  | WOODEN 2 FRAMED GLASS WINDOW          |
| 02.    | W3      | 750             | 1100   | 1000 | 02  | WOODEN I LOUVERED GLASS WINDOW        |
| 03.    | FGW     | 4300            | 3150   | 0    | 01  | WOODEN I FRAMED GLASS WINDOW AND DOOR |
| 04.    | FGW+SGD | 4300            | 3150   | 0    | 01  | WOODEN 3 FRAMED GLASS WINDOW AND DOOR |