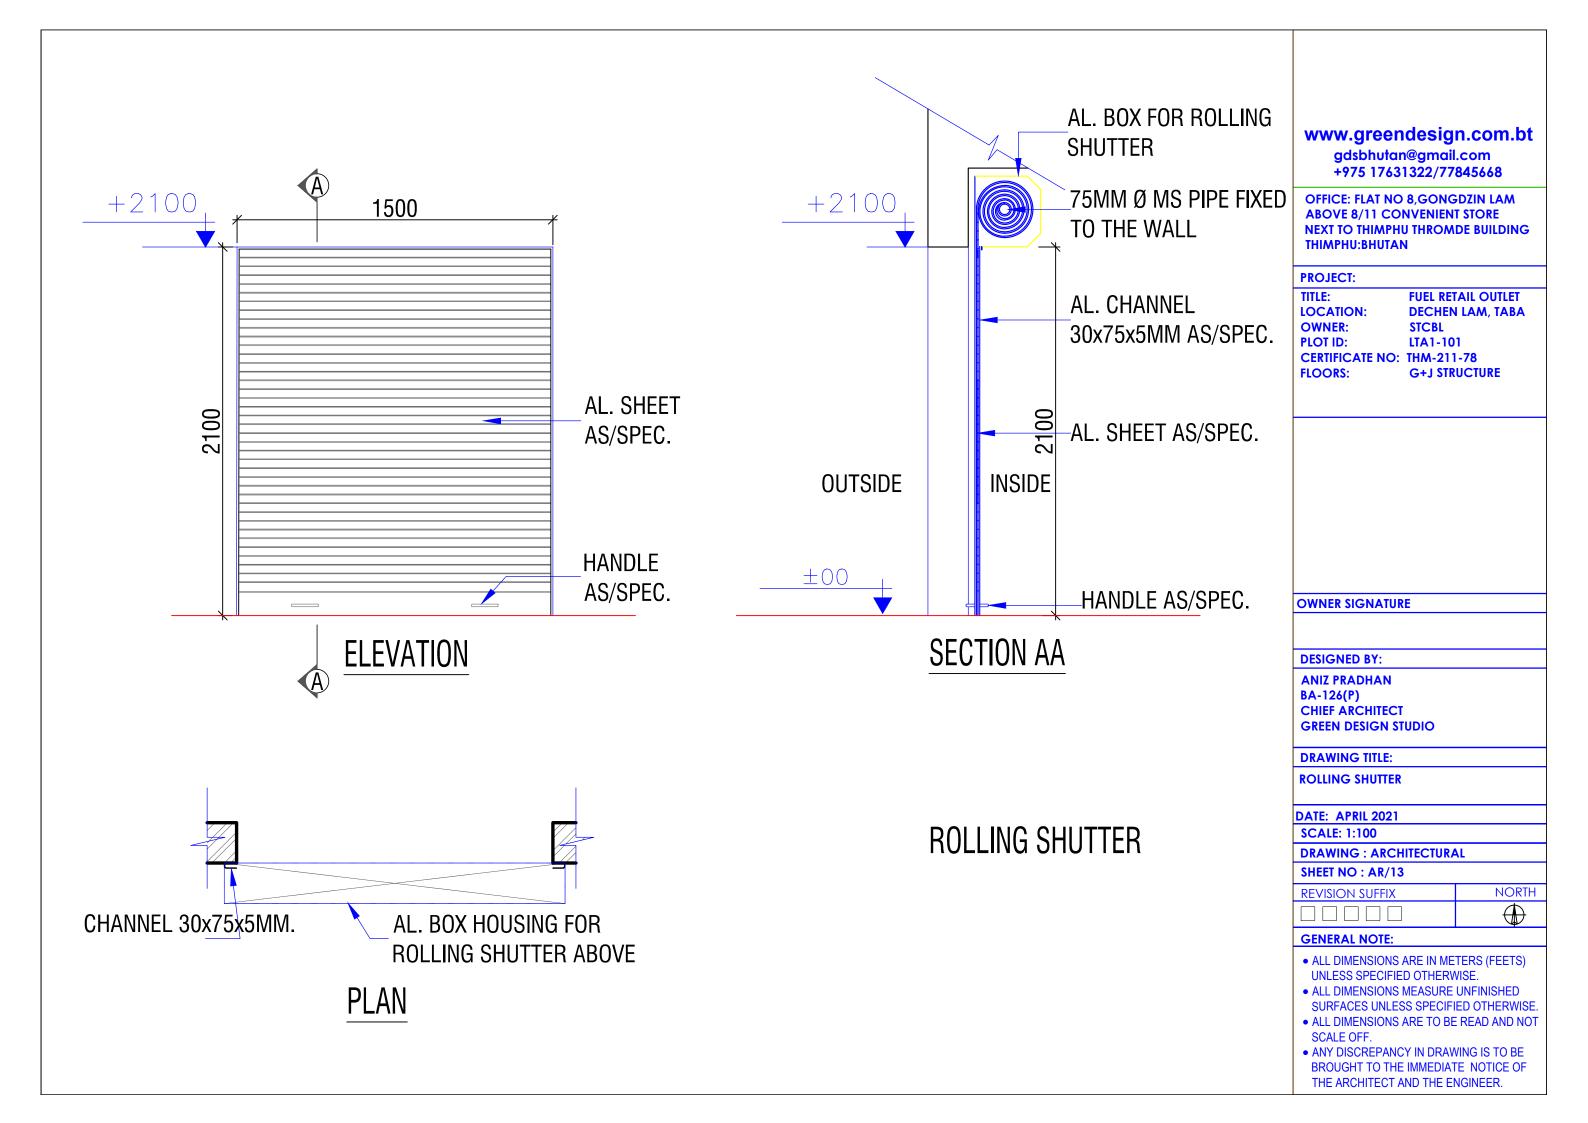

## WINDOW SCHEDULE

| SL NO. | ITEM    | DIMENSIONS (MM) |        | SILL | NO. | REMARKS                               |
|--------|---------|-----------------|--------|------|-----|---------------------------------------|
|        |         | WIDTH           | HEIGHT |      |     |                                       |
| 01.    | W2      | 1500            | 1460   | 600  | 03  | WOODEN 2 FRAMED GLASS WINDOW          |
| 02.    | W3      | 750             | 1100   | 1000 | 02  | WOODEN I LOUVERED GLASS WINDOW        |
| 03.    | FGW     | 4300            | 3150   | 0    | 01  | WOODEN I FRAMED GLASS WINDOW AND DOOR |
| 04.    | FGW+SGD | 4300            | 3150   | 0    | 01  | WOODEN 3 FRAMED GLASS WINDOW AND DOOR |