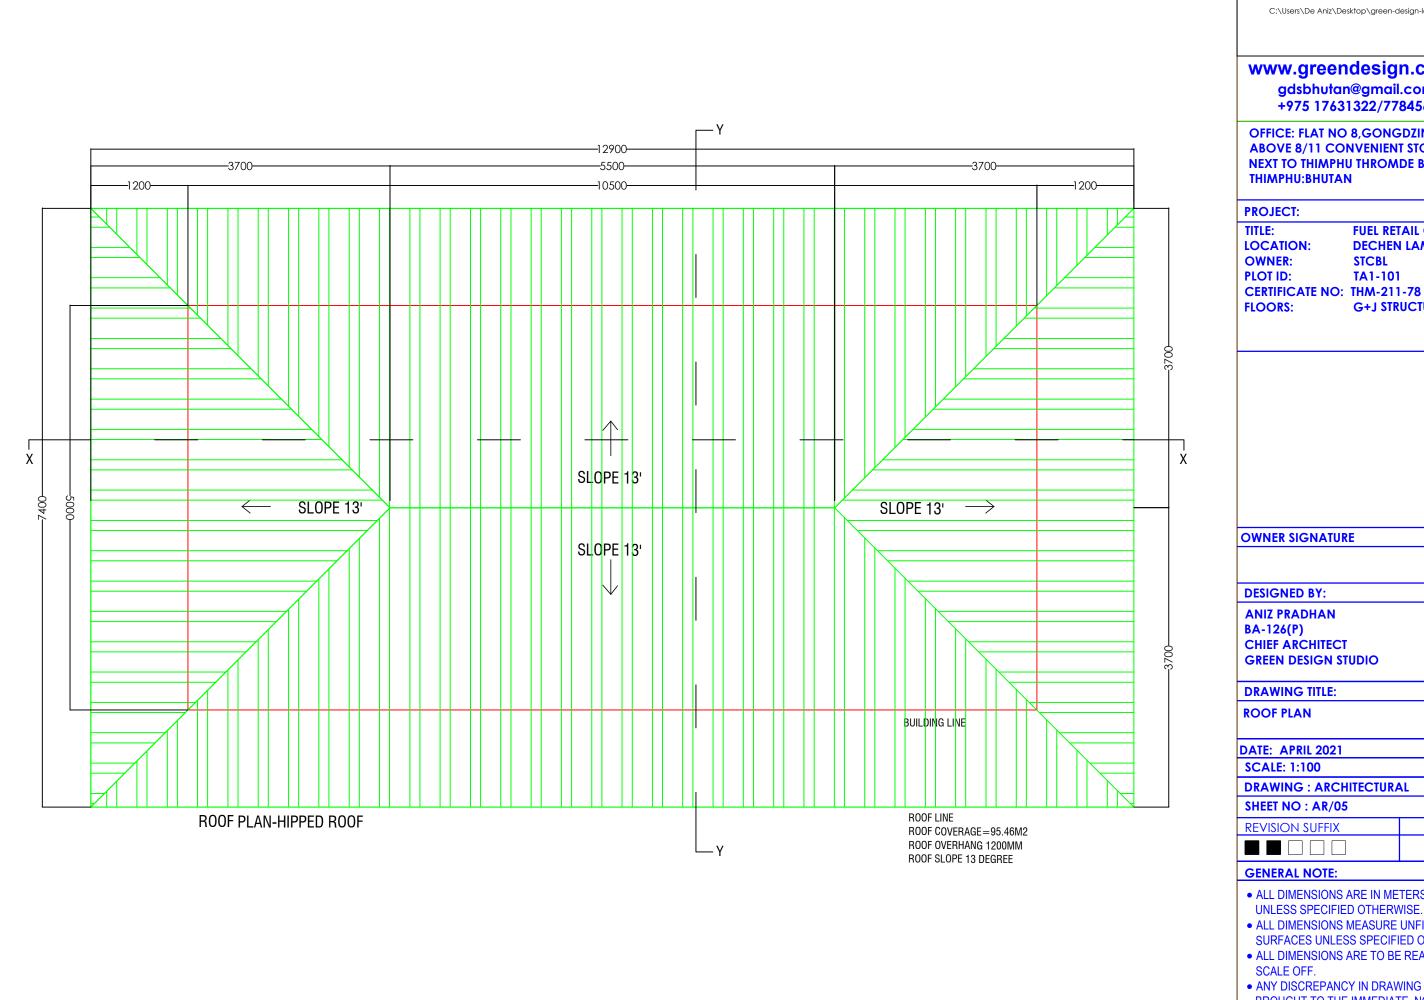

#### PROJECT:

TITLE: FUEL RETAIL OUTLET LOCATION: DECHEN LAM, TABA OWNER: STCBL PLOT ID: TA1-101 CERTIFICATE NO: THM-211-78 FLOORS: G+J STRUCTURE

#### DRAWING TITLE:

**LAYOUT PLAN** 