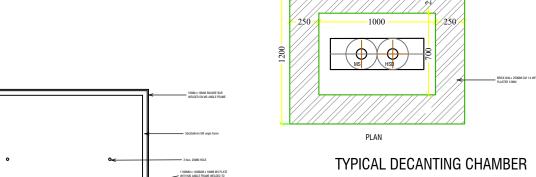

### **DESIGNED BY: ANIZ PRADHAN** BA-126(P) CHIEF ARCHITECT **GREEN DESIGN STUDIO DRAWING TITLE: GRAB BAR, MAS FRAME & CHAMBER** DATE: APRIL 2021 **SCALE: 1:100 DRAWING: ARCHITECTURAL** SHEET NO: AR/22 **REVISION SUFFIX** NORTH **GENERAL NOTE:** • ALL DIMENSIONS ARE IN METERS (FEETS) UNLESS SPECIFIED OTHERWISE. • ALL DIMENSIONS MEASURE UNFINISHED

SURFACES UNLESS SPECIFIED OTHERWISE.

• ALL DIMENSIONS ARE TO BE READ AND NOT

• ANY DISCREPANCY IN DRAWING IS TO BE BROUGHT TO THE IMMEDIATE NOTICE OF THE ARCHITECT AND THE ENGINEER.

SCALE OFF.

gdsbhutan@gmail.com +975 17631322/77845668