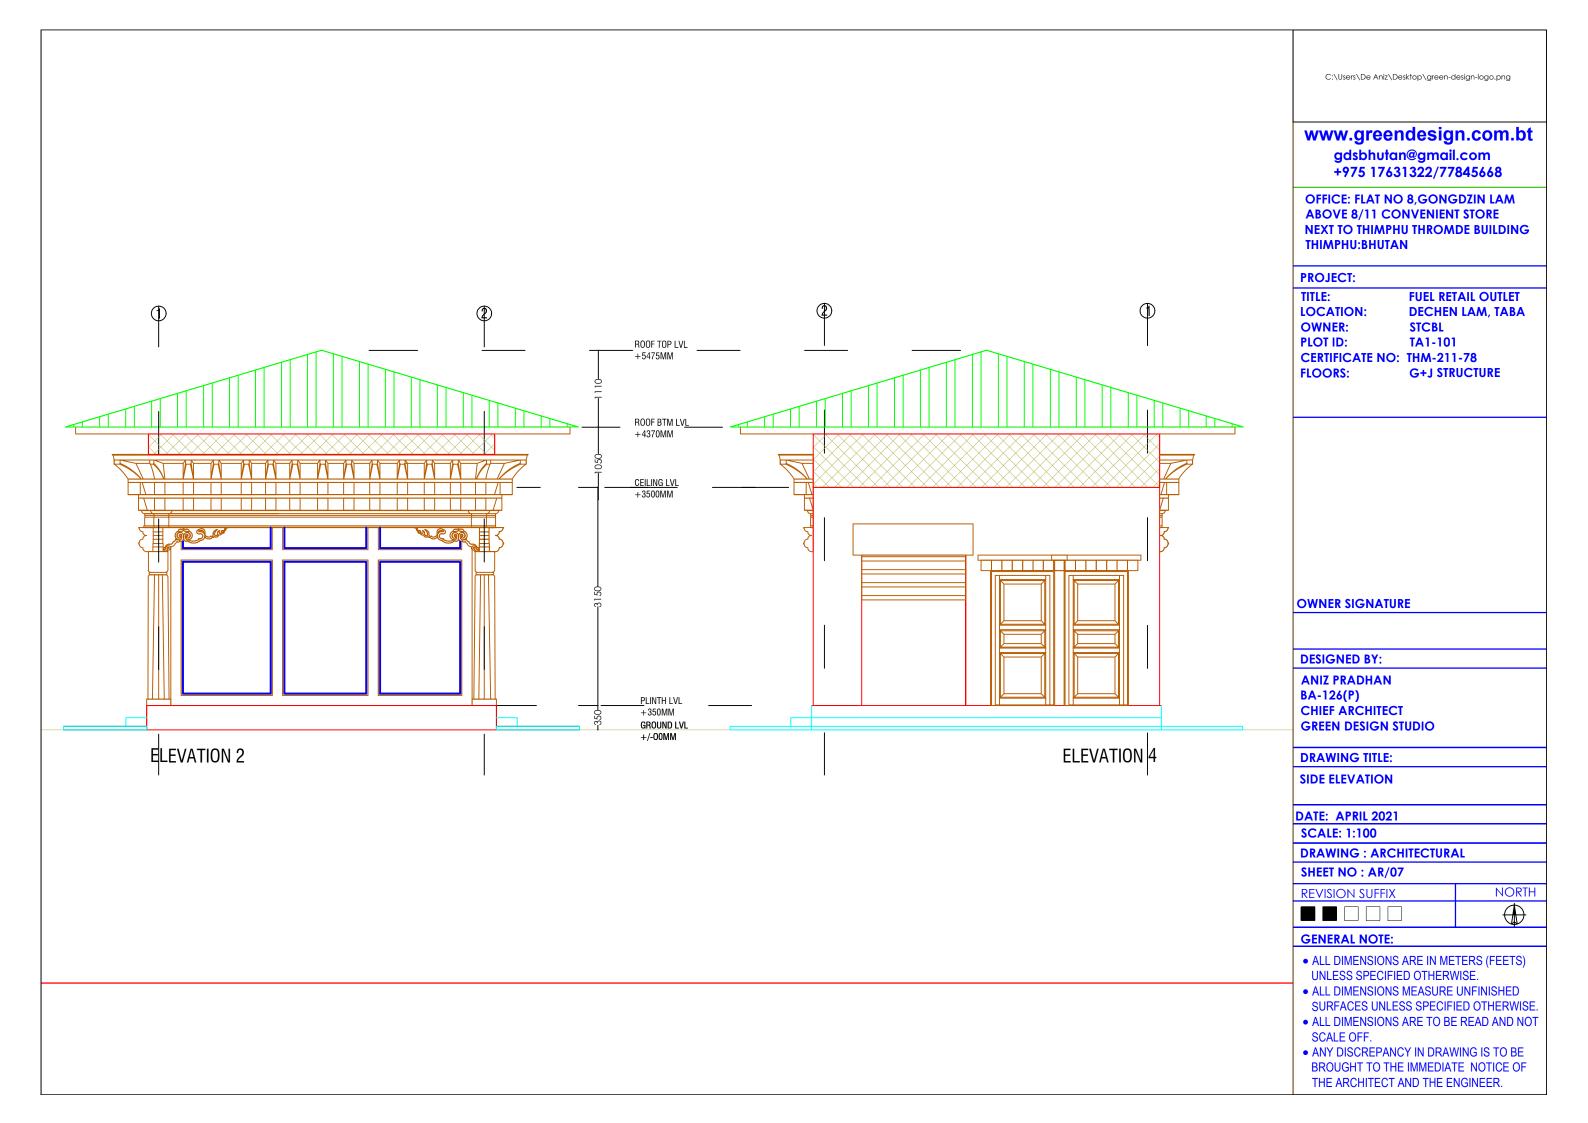

#### PROJECT:

TITLE: FUEL RETAIL OUTLET LOCATION: DECHEN LAM, TABA OWNER: STCBL PLOT ID: LTA1-101 CERTIFICATE NO: THM-211-78 FLOORS: G+J STRUCTURE

#### **DRAWING TITLE:**

DOOR DETAILS