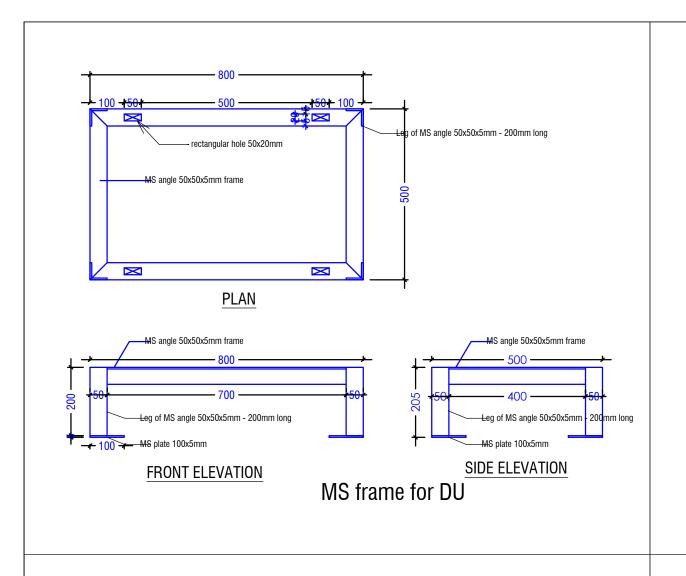

### **DESIGNED BY: ANIZ PRADHAN** BA-126(P) CHIEF ARCHITECT **GREEN DESIGN STUDIO DRAWING TITLE: GRAB BAR, MAS FRAME & CHAMBER** DATE: APRIL 2021 **SCALE: 1:100 DRAWING: ARCHITECTURAL** SHEET NO: AR/22 **REVISION SUFFIX** NORTH **GENERAL NOTE:** • ALL DIMENSIONS ARE IN METERS (FEETS) UNLESS SPECIFIED OTHERWISE. • ALL DIMENSIONS MEASURE UNFINISHED