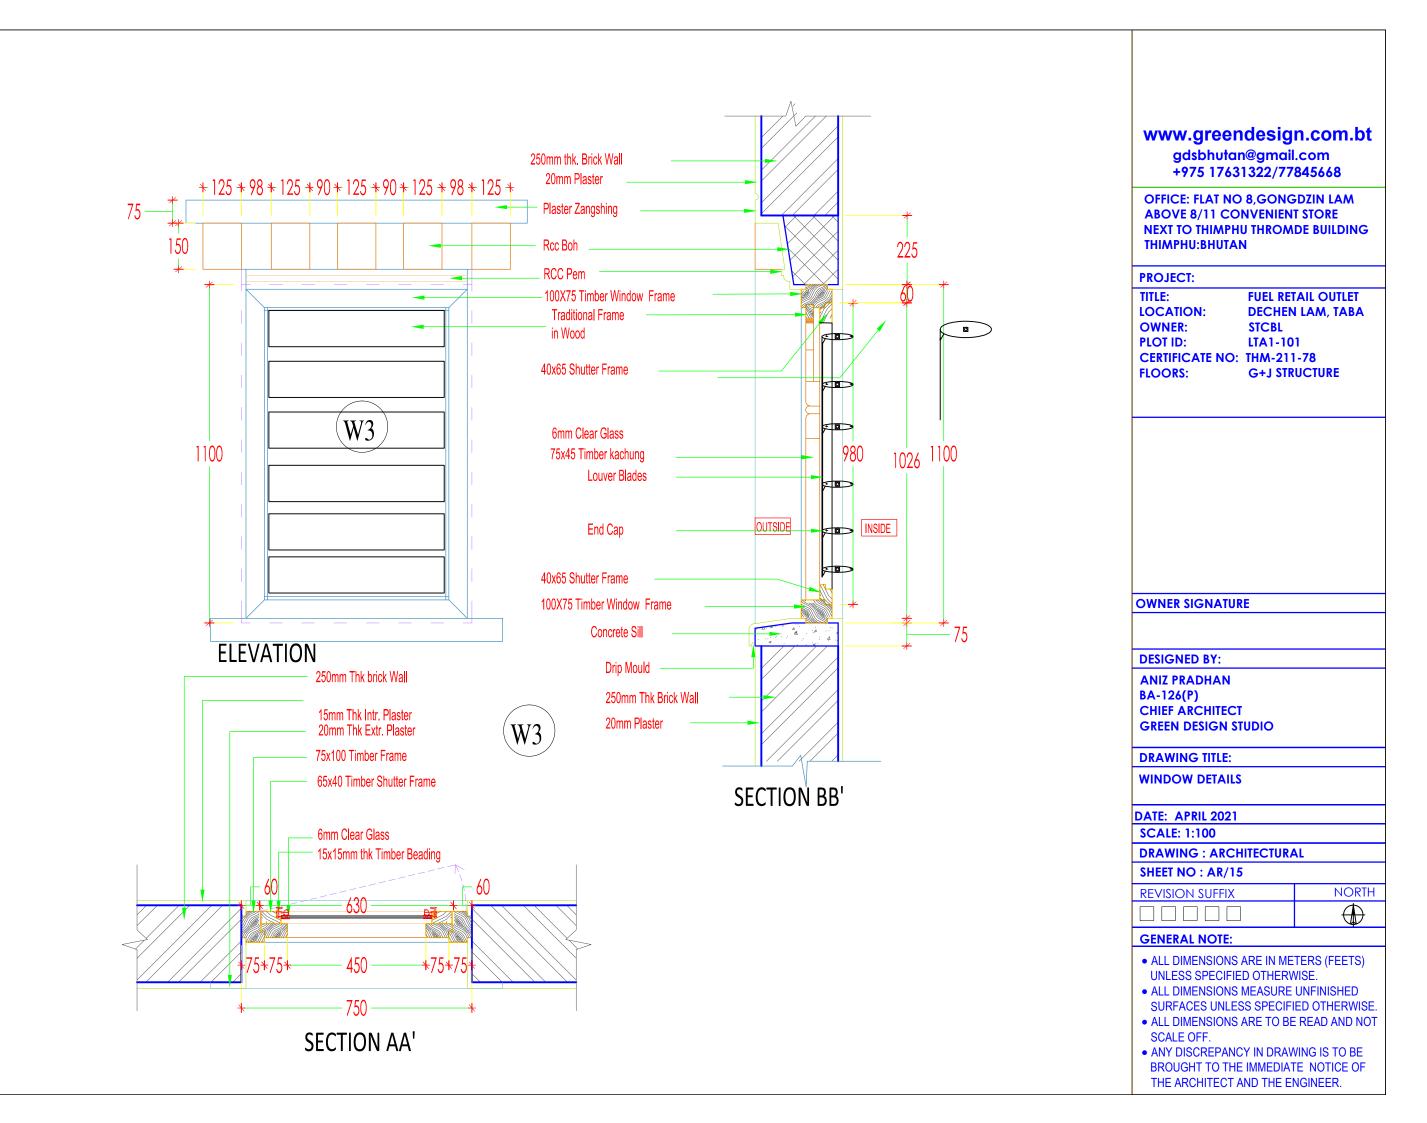

#### **DRAWING TITLE:**

WINDOW & DOOR SCHEDULE

## WINDOW SCHEDULE

| SL NO. | ITEM    | DIMENSIONS (MM) |        | SILL | NO. | REMARKS                               |
|--------|---------|-----------------|--------|------|-----|---------------------------------------|
|        |         | WIDTH           | HEIGHT |      |     |                                       |
| 01.    | W2      | 1500            | 1460   | 600  | 03  | WOODEN 2 FRAMED GLASS WINDOW          |
| 02.    | W3      | 750             | 1100   | 1000 | 02  | WOODEN I LOUVERED GLASS WINDOW        |
| 03.    | FGW     | 4300            | 3150   | 0    | 01  | WOODEN I FRAMED GLASS WINDOW AND DOOR |
| 04.    | FGW+SGD | 4300            | 3150   | 0    | 01  | WOODEN 3 FRAMED GLASS WINDOW AND DOOR |