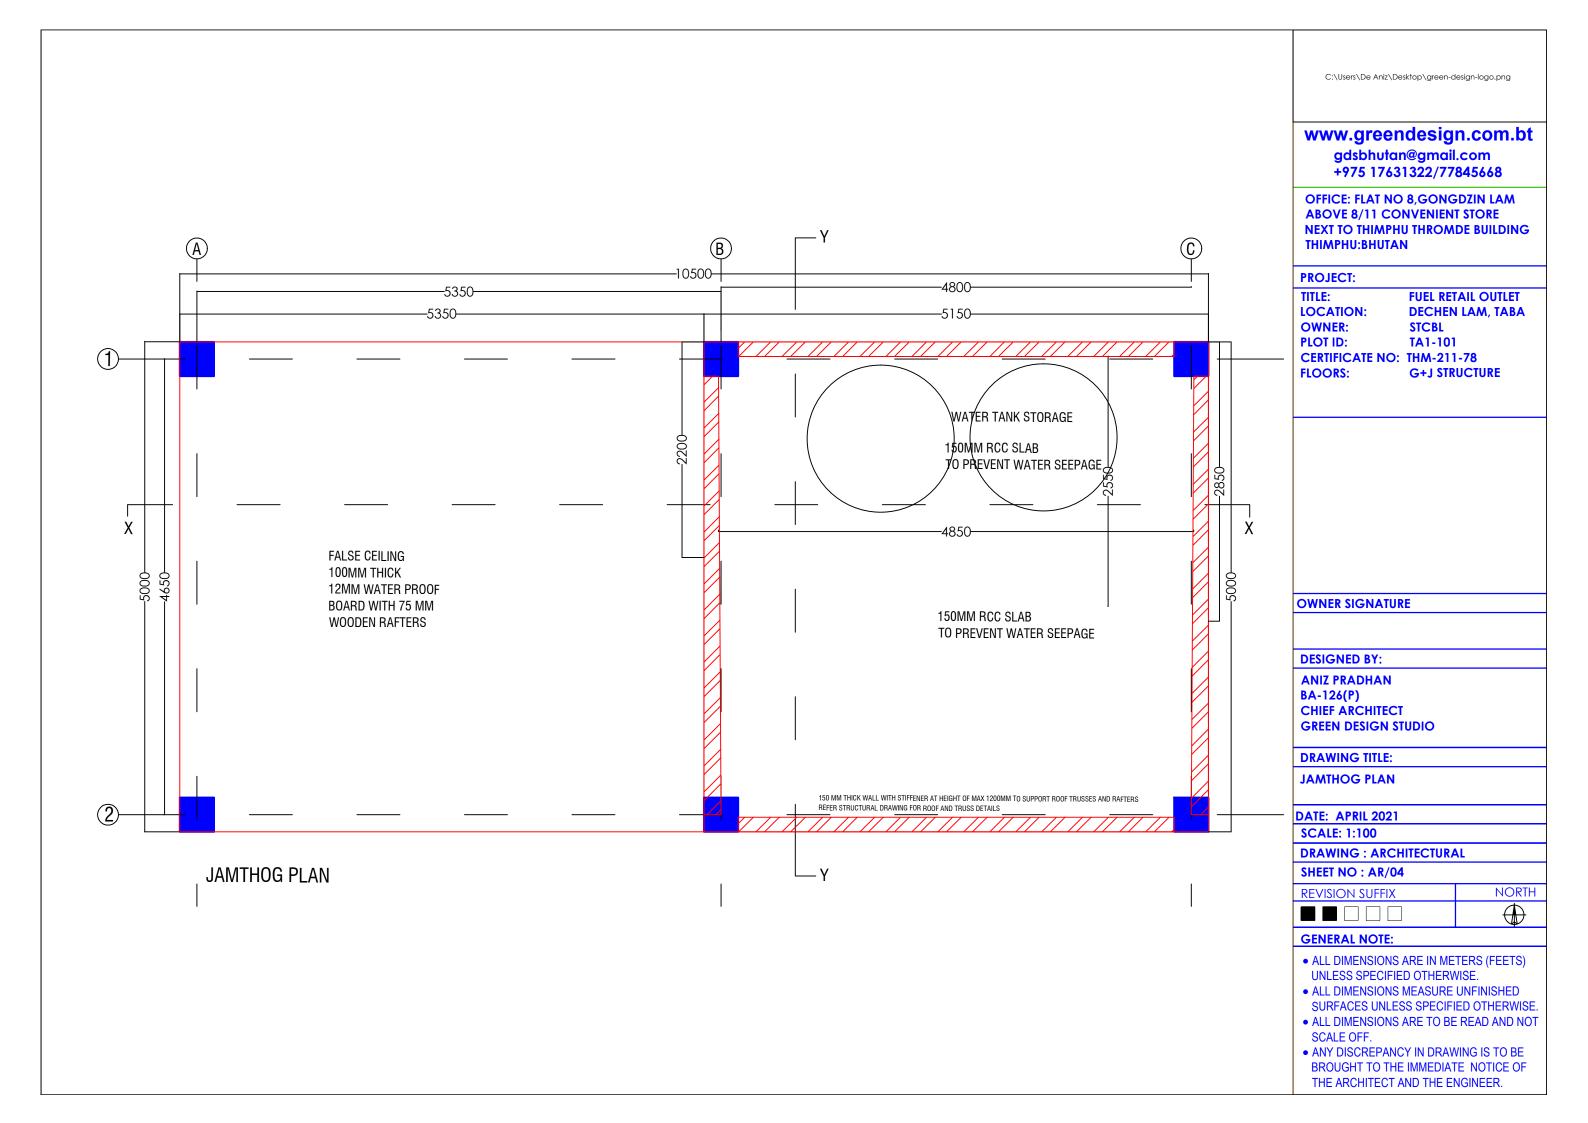

#### PROJECT:

TITLE: FUEL RETAIL OUTLET LOCATION: DECHEN LAM, TABA OWNER: STCBL PLOT ID: LTA1-101 CERTIFICATE NO: THM-211-78 FLOORS: G+J STRUCTURE