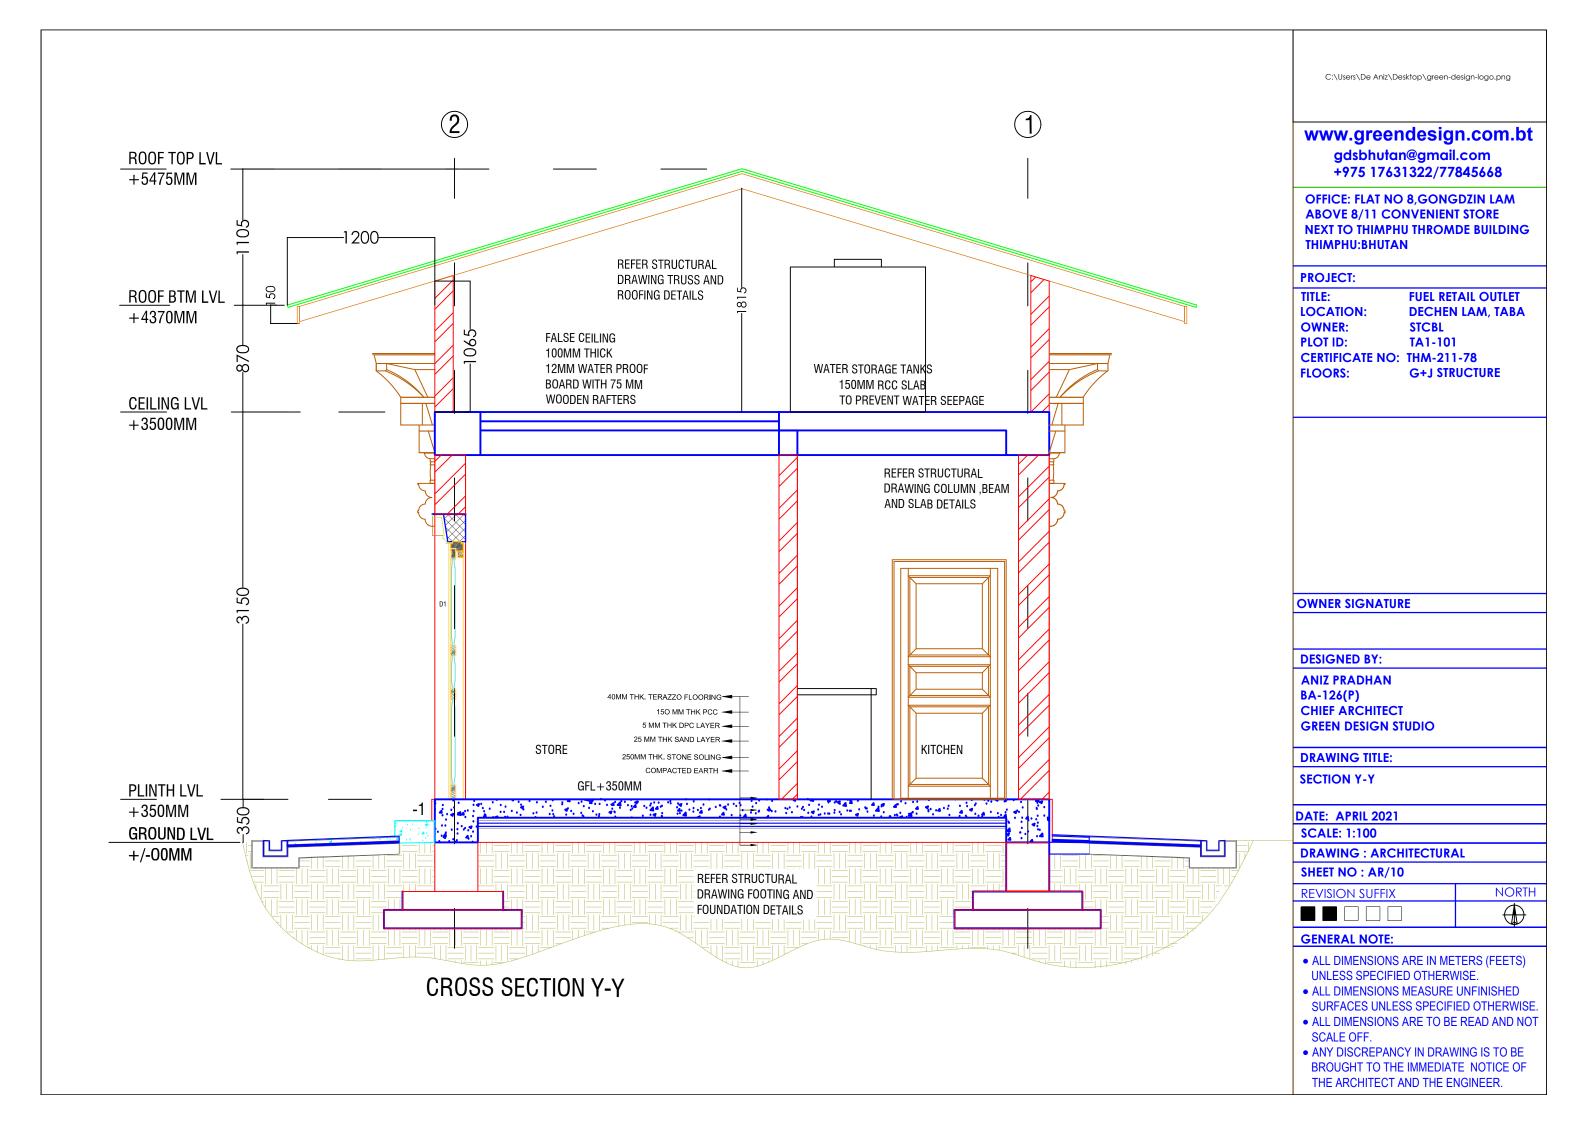

## www.greendesign.com.bt

gdsbhutan@gmail.com +975 17631322/77845668

OFFICE: FLAT NO 8,GONGDZIN LAM ABOVE 8/11 CONVENIENT STORE NEXT TO THIMPHU THROMDE BUILDING THIMPHU:BHUTAN

#### PROJECT:

TITLE: FUEL RETAIL OUTLET LOCATION: DECHEN LAM, TABA OWNER: STCBL PLOT ID: LTA1-101 CERTIFICATE NO: THM-211-78 FLOORS: G+J STRUCTURE

#### **OWNER SIGNATURE**

#### **DESIGNED BY:**

ANIZ PRADHAN
BA-126(P)
CHIEF ARCHITECT
GREEN DESIGN STUDIO

#### **DRAWING TITLE:**

WINDOW & DOOR SCHEDULE

## DATE: APRIL 2021

**SCALE: 1:100** 

DRAWING: ARCHITECTURAL

SHEET NO: AR/11

REVISION SUFFIX NORTH

- ALL DIMENSIONS ARE IN METERS (FEETS) UNLESS SPECIFIED OTHERWISE.
- ALL DIMENSIONS MEASURE UNFINISHED SURFACES UNLESS SPECIFIED OTHERWISE.
- ALL DIMENSIONS ARE TO BE READ AND NOT SCALE OFF.
- ANY DISCREPANCY IN DRAWING IS TO BE BROUGHT TO THE IMMEDIATE NOTICE OF THE ARCHITECT AND THE ENGINEER.