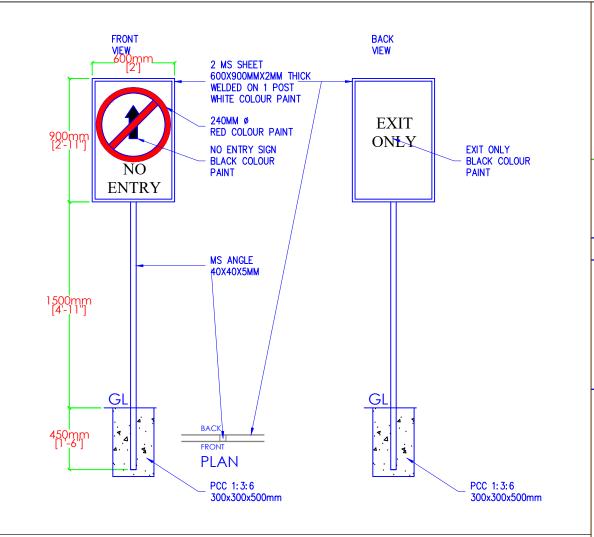

OFFICE: FLAT NO 8,GONGDZIN LAM ABOVE 8/11 CONVENIENT STORE NEXT TO THIMPHU THROMDE BUILDING THIMPHU:BHUTAN

#### PROJECT:

TITLE: FUEL RETAIL OUTLET LOCATION: DECHEN LAM, TABA OWNER: STCBL PLOT ID: LTA1-101 CERTIFICATE NO: THM-211-78 FLOORS: G+J STRUCTURE

#### **OWNER SIGNATURE**

#### **DESIGNED BY:**

ANIZ PRADHAN
BA-126(P)
CHIEF ARCHITECT
GREEN DESIGN STUDIO

#### **DRAWING TITLE:**

SIGN POST AND SIGNAGES

#### DATE: APRIL 2021

**SCALE: 1:100** 

**DRAWING: ARCHITECTURAL** 

#### SHEET NO: AR/24

REVISION SUFFIX NORTH

- ALL DIMENSIONS ARE IN METERS (FEETS) UNLESS SPECIFIED OTHERWISE.
- ALL DIMENSIONS MEASURE UNFINISHED SURFACES UNLESS SPECIFIED OTHERWISE
- ALL DIMENSIONS ARE TO BE READ AND NOT SCALE OFF.
- ANY DISCREPANCY IN DRAWING IS TO BE BROUGHT TO THE IMMEDIATE NOTICE OF THE ARCHITECT AND THE ENGINEER.