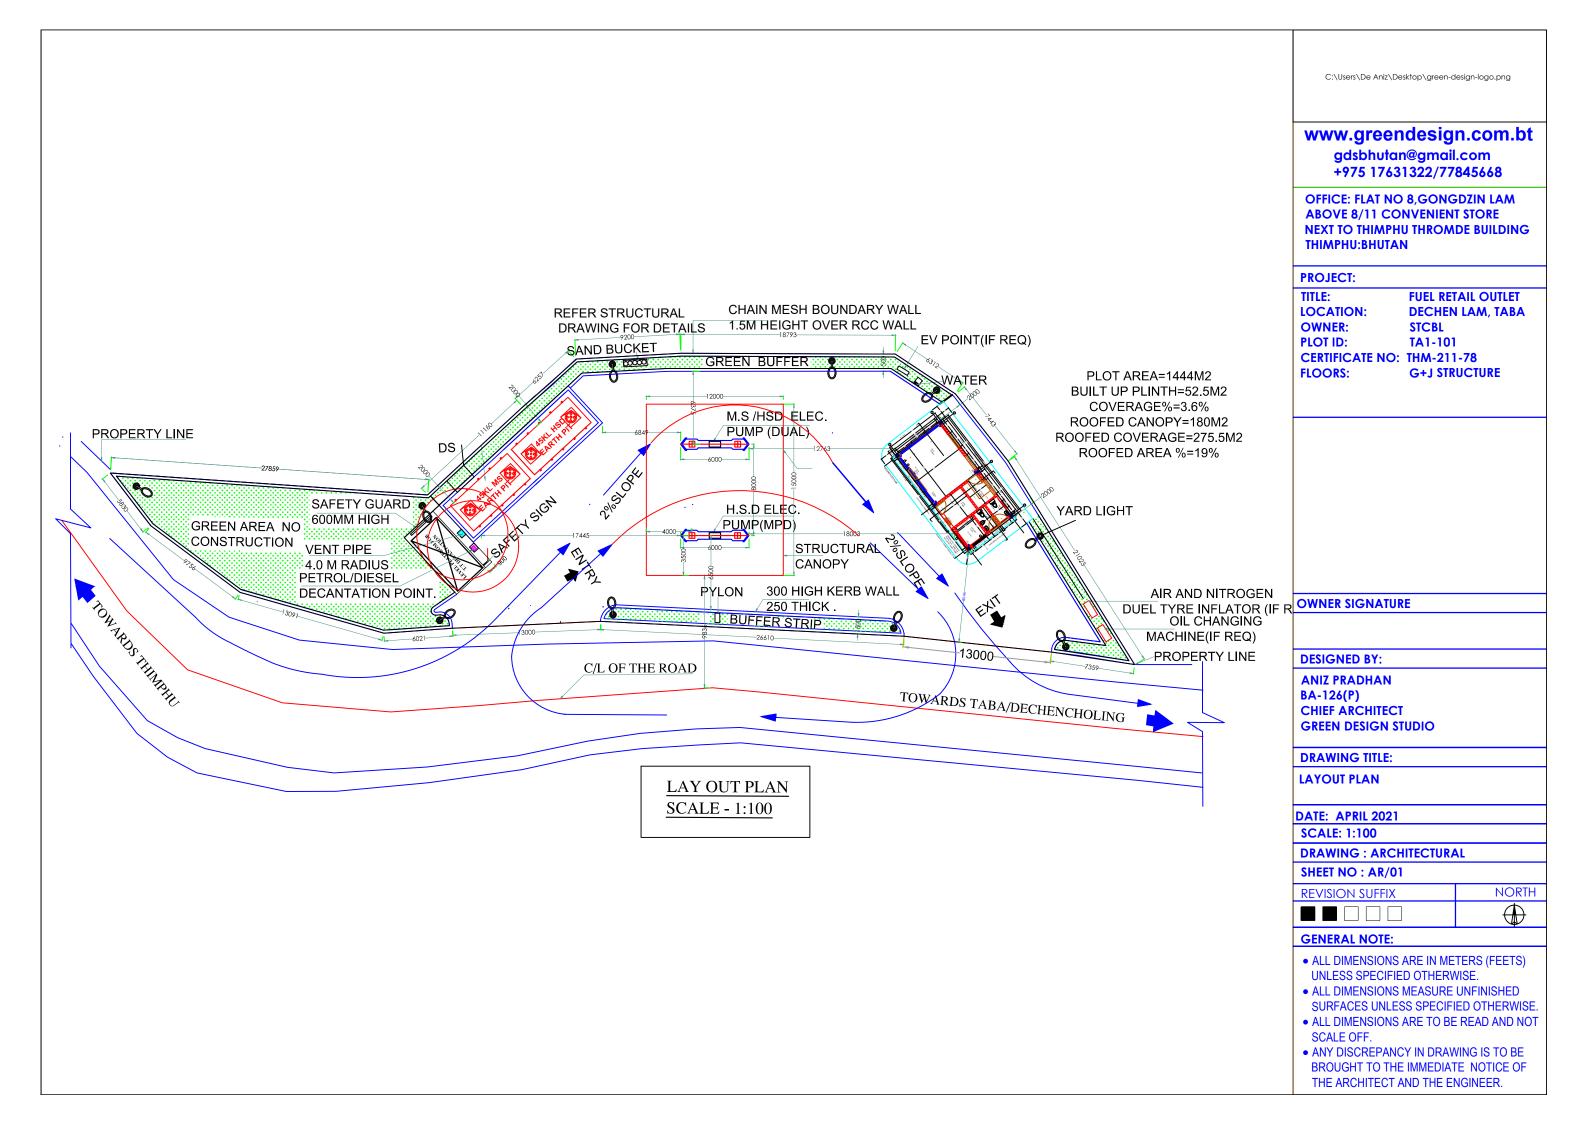

#### DRAWING TITLE:

**LAYOUT PLAN** 

#### PROJECT:

TITLE: FUEL RETAIL OUTLET LOCATION: DECHEN LAM, TABA OWNER: STCBL PLOT ID: TA1-101 CERTIFICATE NO: THM-211-78 FLOORS: G+J STRUCTURE