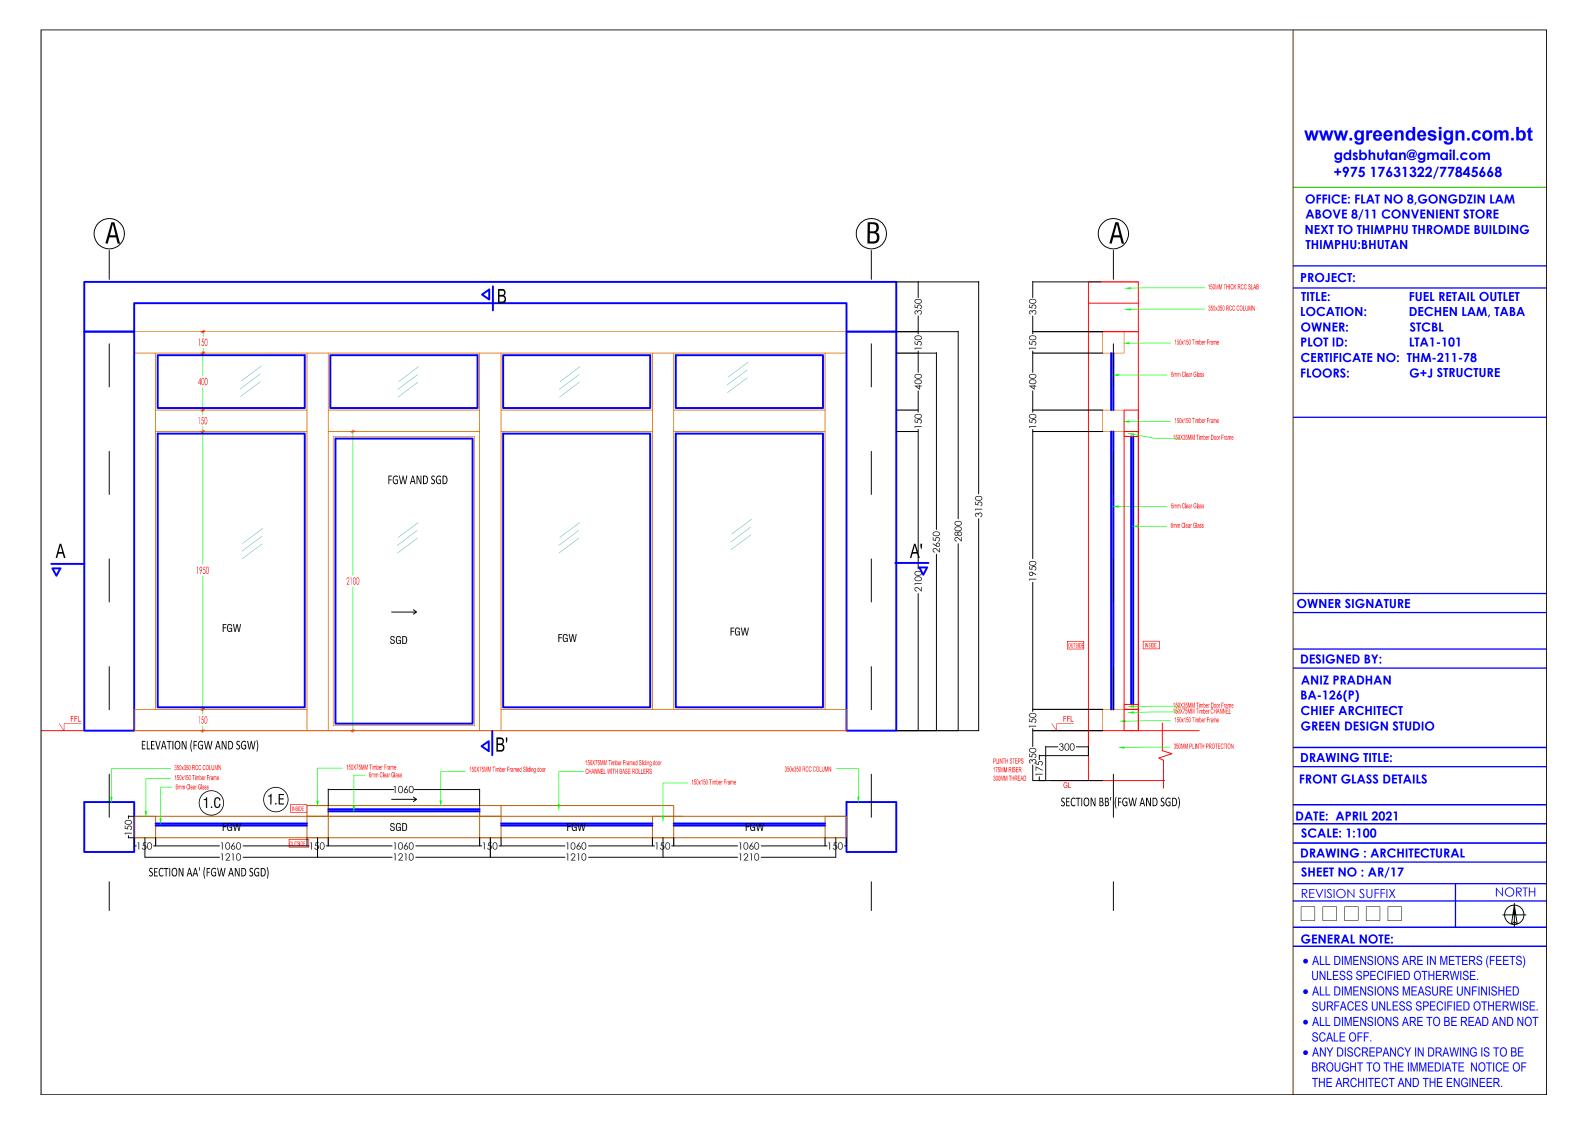

## WINDOW SCHEDULE

| SL NO. | ITEM    | DIMENSIONS (MM) |        | SILL | NO. | REMARKS                               |
|--------|---------|-----------------|--------|------|-----|---------------------------------------|
|        |         | WIDTH           | HEIGHT |      |     |                                       |
| 01.    | W2      | 1500            | 1460   | 600  | 03  | WOODEN 2 FRAMED GLASS WINDOW          |
| 02.    | W3      | 750             | 1100   | 1000 | 02  | WOODEN I LOUVERED GLASS WINDOW        |
| 03.    | FGW     | 4300            | 3150   | 0    | 01  | WOODEN I FRAMED GLASS WINDOW AND DOOR |
| 04.    | FGW+SGD | 4300            | 3150   | 0    | 01  | WOODEN 3 FRAMED GLASS WINDOW AND DOOR |