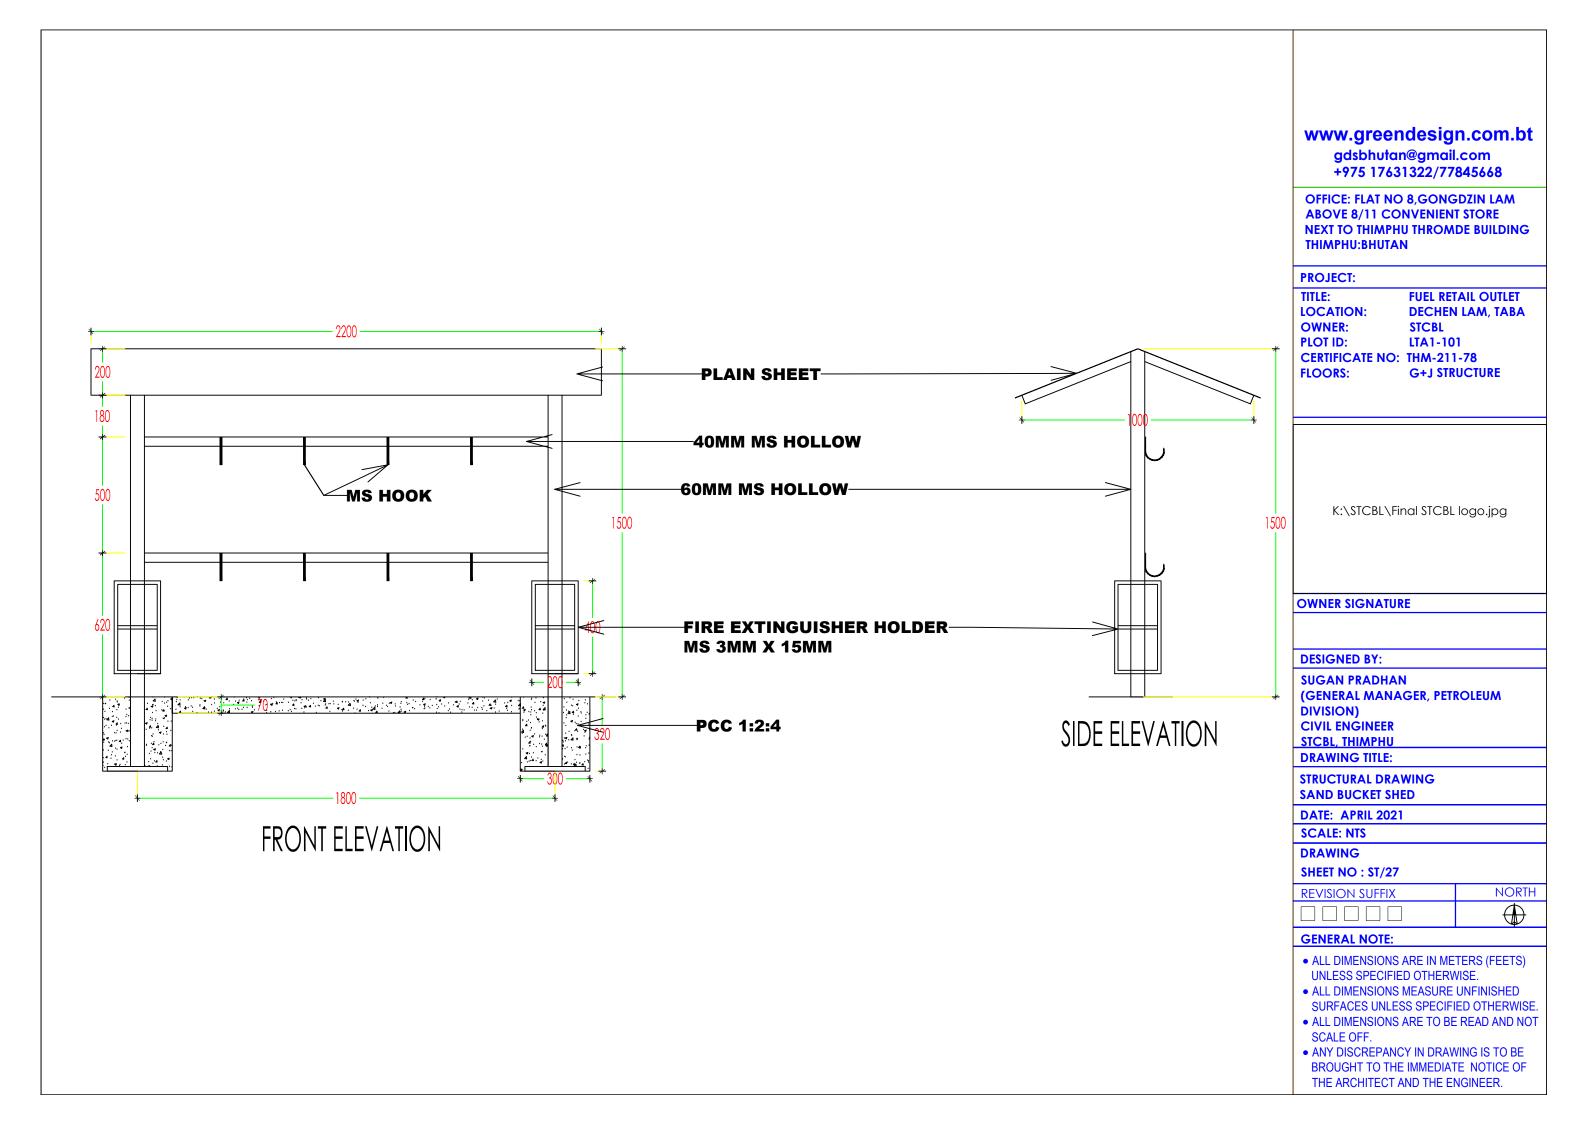

#### **DESIGNED BY:**

SUGAN PRADHAN

(GENERAL MANAGER, PETROLEUM

**DIVISION)** 

CIVIL ENGINEER

STCBL, THIMPHU DRAWING TITLE:

**DECANTING SHED AND SAND BOX** 

DATE: APRIL 2021

SCALE: NTS

DRAWING ARCHITECTURAL

SHEET NO: ST/25

REVISION SUFFIX NORTH

- ALL DIMENSIONS ARE IN METERS (FEETS) UNLESS SPECIFIED OTHERWISE.
- ALL DIMENSIONS MEASURE UNFINISHED SURFACES UNLESS SPECIFIED OTHERWISE.
- ALL DIMENSIONS ARE TO BE READ AND NOT SCALE OFF.
- ANY DISCREPANCY IN DRAWING IS TO BE BROUGHT TO THE IMMEDIATE NOTICE OF THE ARCHITECT AND THE ENGINEER.