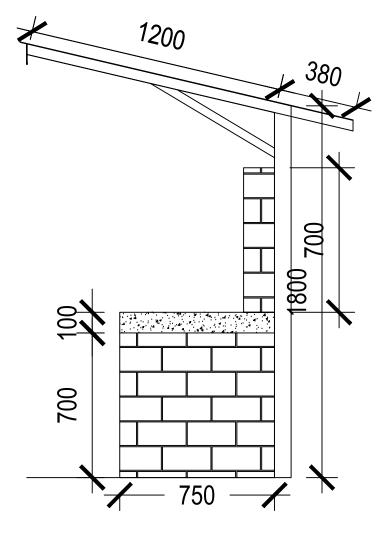

FRONT ELEVATION

SIDE ELEVATION

gdsbhutan@gmail.com +975 17631322/77845668

OFFICE: FLAT NO 8,GONGDZIN LAM ABOVE 8/11 CONVENIENT STORE NEXT TO THIMPHU THROMDE BUILDING THIMPHU:BHUTAN

#### PROJECT:

TITLE: FUEL RETAIL OUTLET LOCATION: DECHEN LAM, TABA OWNER: STCBL PLOT ID: LTA1-101 CERTIFICATE NO: THM-211-78 FLOORS: G+J STRUCTURE

#### **OWNER SIGNATURE**

#### **DESIGNED BY:**

SUGAN PRADHAN

(GENERAL MANAGER, PETROLEUM DIVISION)

CIVIL ENGINEER STCBL, THIMPHU

DRAWING TITLE:

STRUCTURAL DRAWING WATER FILTER SHED

DATE: APRIL 2021
SCALE: NTS

DRAWING

SHEET NO: ST/26

REVISION SUFFIX NORTH

- ALL DIMENSIONS ARE IN METERS (FEETS) UNLESS SPECIFIED OTHERWISE.
- ALL DIMENSIONS MEASURE UNFINISHED SURFACES UNLESS SPECIFIED OTHERWISE.
- ALL DIMENSIONS ARE TO BE READ AND NOT SCALE OFF.
- ANY DISCREPANCY IN DRAWING IS TO BE BROUGHT TO THE IMMEDIATE NOTICE OF THE ARCHITECT AND THE ENGINEER.