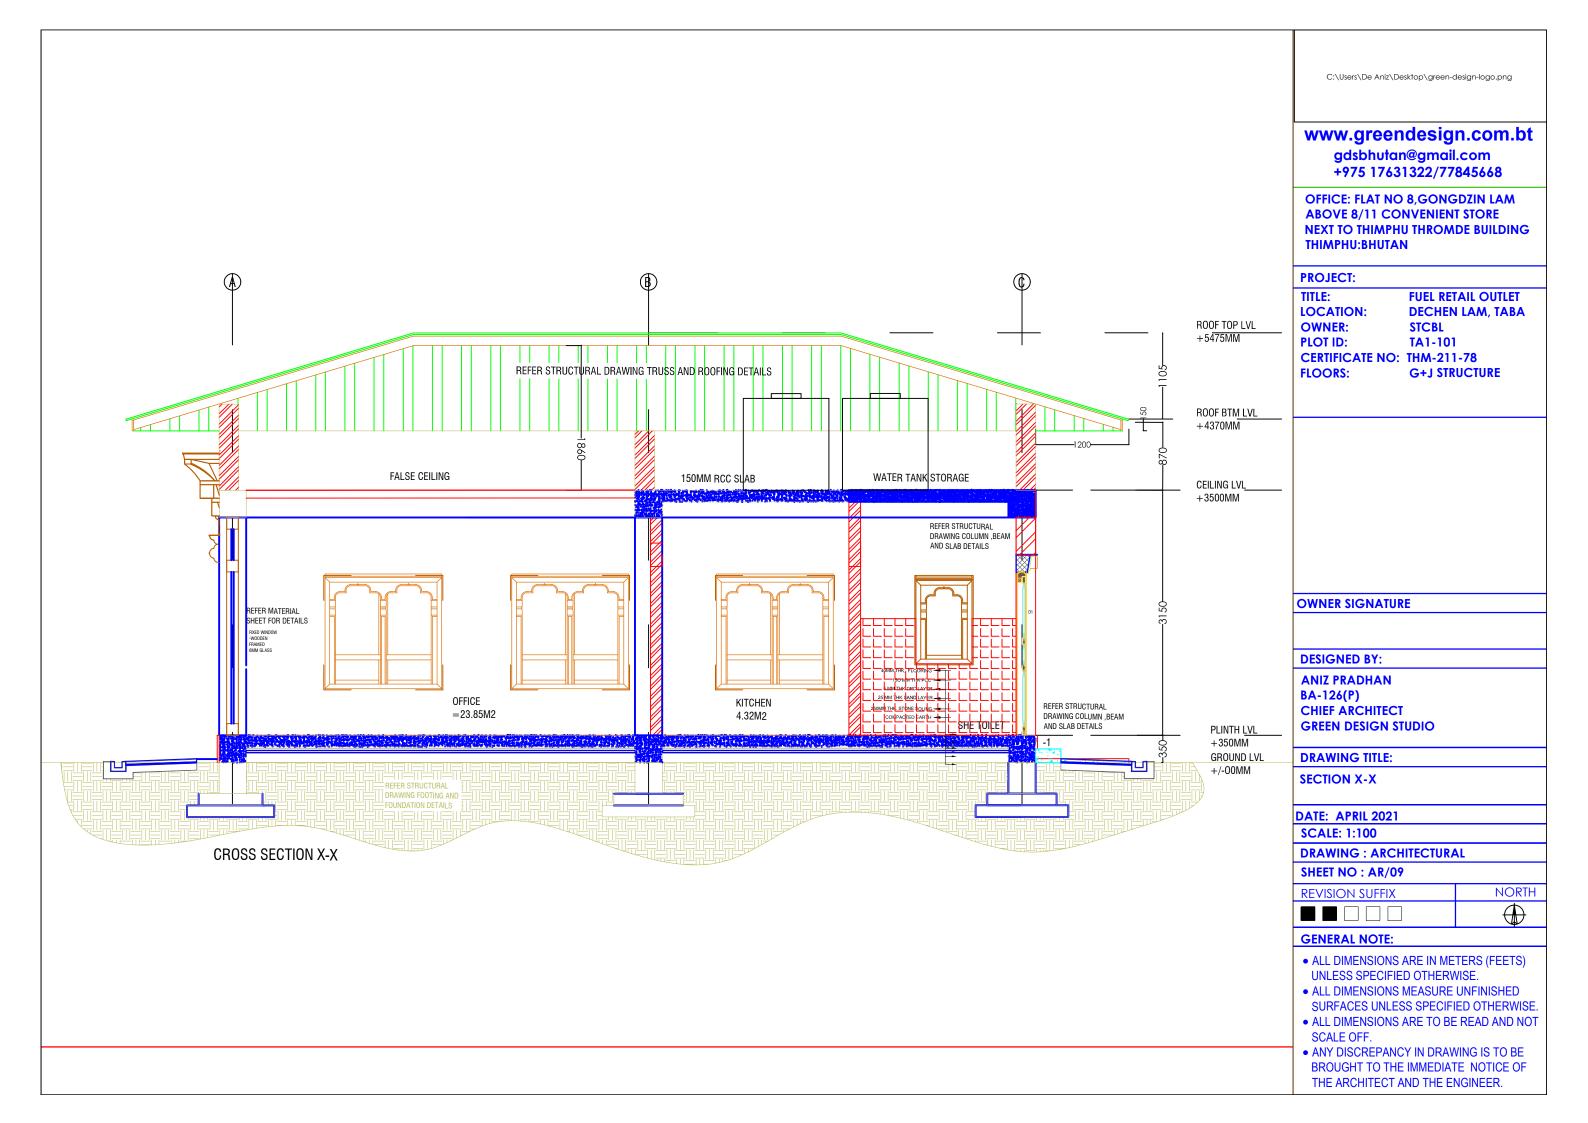

C:\Users\De Aniz\Desktop\green-design-logo.png

www.greendesign.com.bt gdsbhutan@gmail.com +975 17631322/77845668

OFFICE: FLAT NO 8,GONGDZIN LAM ABOVE 8/11 CONVENIENT STORE NEXT TO THIMPHU THROMDE BUILDING THIMPHU:BHUTAN

#### PROJECT:

TITLE: FUEL RETAIL OUTLET LOCATION: DECHEN LAM, TABA OWNER: STCBL PLOT ID: TA1-101 CERTIFICATE NO: THM-211-78 FLOORS: G+J STRUCTURE

#### **OWNER SIGNATURE**

#### **DESIGNED BY:**

ANIZ PRADHAN
BA-126(P)
CHIEF ARCHITECT
GREEN DESIGN STUDIO

#### DRAWING TITLE:

**LAYOUT PLAN** 

#### DATE: APRIL 2021 SCALE: 1:100

DRAWING : ARCHITECTURAL

SHEET NO: AR/01

REVISION SUFFIX NORTH

- ALL DIMENSIONS ARE IN METERS (FEETS) UNLESS SPECIFIED OTHERWISE.
- ALL DIMENSIONS MEASURE UNFINISHED SURFACES UNLESS SPECIFIED OTHERWISE
- ALL DIMENSIONS ARE TO BE READ AND NOT SCALE OFF.
- ANY DISCREPANCY IN DRAWING IS TO BE BROUGHT TO THE IMMEDIATE NOTICE OF THE ARCHITECT AND THE ENGINEER.