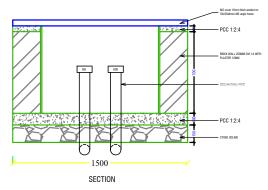

### **DESIGNED BY: ANIZ PRADHAN** BA-126(P) CHIEF ARCHITECT **GREEN DESIGN STUDIO DRAWING TITLE: GRAB BAR, MAS FRAME & CHAMBER** DATE: APRIL 2021 **SCALE: 1:100 DRAWING: ARCHITECTURAL** SHEET NO: AR/22 **REVISION SUFFIX** NORTH **GENERAL NOTE:** • ALL DIMENSIONS ARE IN METERS (FEETS) UNLESS SPECIFIED OTHERWISE. • ALL DIMENSIONS MEASURE UNFINISHED

SURFACES UNLESS SPECIFIED OTHERWISE.

• ALL DIMENSIONS ARE TO BE READ AND NOT

• ANY DISCREPANCY IN DRAWING IS TO BE BROUGHT TO THE IMMEDIATE NOTICE OF THE ARCHITECT AND THE ENGINEER.

SCALE OFF.

gdsbhutan@gmail.com +975 17631322/77845668