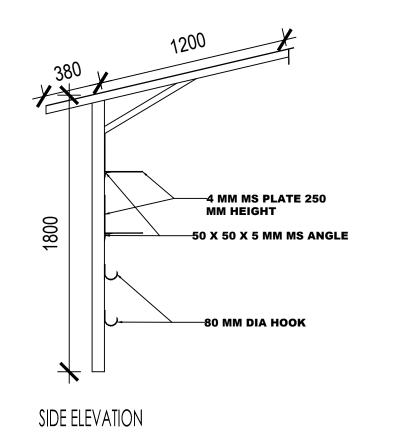

#### **DESIGNED BY:**

SUGAN PRADHAN

(GENERAL MANAGER, PETROLEUM DIVISION)

CIVIL ENGINEER STCBL, THIMPHU

DRAWING TITLE:

STRUCTURAL DRAWING WATER FILTER SHED

DATE: APRIL 2021
SCALE: NTS

DRAWING

SHEET NO: ST/26

REVISION SUFFIX NORTH

- ALL DIMENSIONS ARE IN METERS (FEETS) UNLESS SPECIFIED OTHERWISE.
- ALL DIMENSIONS MEASURE UNFINISHED SURFACES UNLESS SPECIFIED OTHERWISE.
- ALL DIMENSIONS ARE TO BE READ AND NOT SCALE OFF.
- ANY DISCREPANCY IN DRAWING IS TO BE BROUGHT TO THE IMMEDIATE NOTICE OF THE ARCHITECT AND THE ENGINEER.