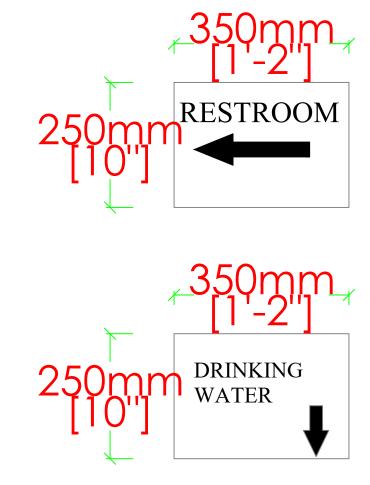

ECT **GREEN DESIGN STUDIO DRAWING TITLE: GRAB BAR, MAS FRAME & CHAMBER** DATE: APRIL 2021 **SCALE: 1:100 DRAWING: ARCHITECTURAL** SHEET NO: AR/22 **REVISION SUFFIX** NORTH **GENERAL NOTE:** • ALL DIMENSIONS ARE IN METERS (FEETS) UNLESS SPECIFIED OTHERWISE. • ALL DIMENSIONS MEASURE UNFINISHED

SURFACES UNLESS SPECIFIED OTHERWISE.

• ALL DIMENSIONS ARE TO BE READ AND NOT

• ANY DISCREPANCY IN DRAWING IS TO BE BROUGHT TO THE IMMEDIATE NOTICE OF THE ARCHITECT AND THE ENGINEER.

SCALE OFF.







gdsbhutan@gmail.com +975 17631322/77845668

OFFICE: FLAT NO 8,GONGDZIN LAM ABOVE 8/11 CONVENIENT STORE NEXT TO THIMPHU THROMDE BUILDING THIMPHU:BHUTAN

#### PROJECT:

TITLE: FUEL RETAIL OUTLET LOCATION: DECHEN LAM, TABA OWNER: STCBL PLOT ID: LTA1-101 CERTIFICATE NO: THM-211-78 FLOORS: G+J STRUCTURE





#### **OWNER SIGNATURE**

#### **DESIGNED BY:**

ANIZ PRADHAN
BA-126(P)
CHIEF ARCHITECT
GREEN DESIGN STUDIO

#### **DRAWING TITLE:**

SIGN POST AND SIGNAGES

#### DATE: APRIL 2021

**SCALE: 1:100** 

**DRAWING: ARCHITECTURAL** 

#### SHEET NO: AR/24

REVISION SUFFIX NORTH

- ALL DIMENSIONS ARE IN METERS (FEETS) UNLESS SPECIFIED OTHERWISE.
- ALL DIMENSIONS MEASURE UNFINISHED SURFACES UNLESS SPECIFIED OTHERWISE
- ALL DIMENSIONS ARE TO BE READ AND NOT SCALE OFF.
- ANY DISCREPANCY IN DRAWING IS TO BE BROUGHT TO THE IMMEDIATE NOTICE OF THE ARCHITECT AND THE ENGINEER.





gdsbhutan@gmail.com +975 17631322/77845668

OFFICE: FLAT NO 8,GONGDZIN LAM ABOVE 8/11 CONVENIENT STORE NEXT TO THIMPHU THROMDE BUILDING THIMPHU:BHUTAN

#### **PROJECT:**

TITLE: FUEL RETAIL OUTLET LOCATION: DECHEN LAM, TABA