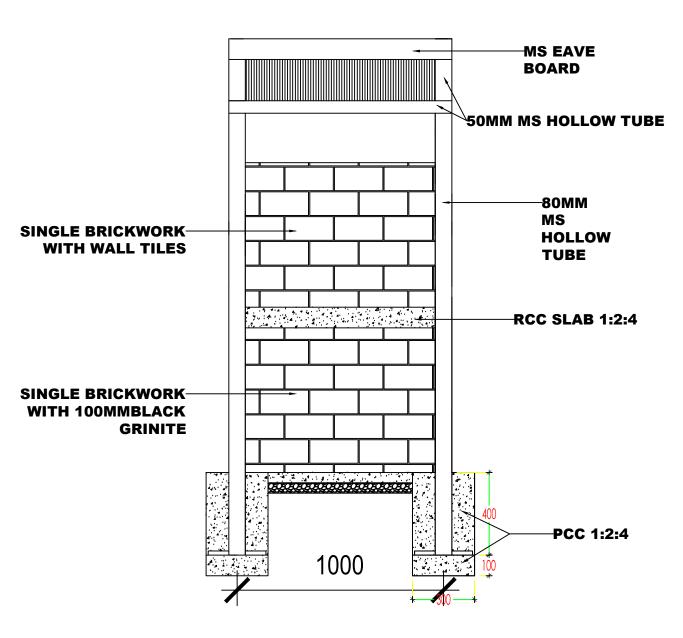

FRONT ELEVATION

SIDE ELEVATION

gdsbhutan@gmail.com +975 17631322/77845668

OFFICE: FLAT NO 8,GONGDZIN LAM ABOVE 8/11 CONVENIENT STORE NEXT TO THIMPHU THROMDE BUILDING THIMPHU:BHUTAN

#### PROJECT:

TITLE: FUEL RETAIL OUTLET LOCATION: DECHEN LAM, TABA OWNER: STCBL PLOT ID: LTA1-101 CERTIFICATE NO: THM-211-78 FLOORS: G+J STRUCTURE

#### **OWNER SIGNATURE**

#### **DESIGNED BY:**

SUGAN PRADHAN

(GENERAL MANAGER, PETROLEUM DIVISION)

CIVIL ENGINEER STCBL, THIMPHU

DRAWING TITLE:

STRUCTURAL DRAWING WATER FILTER SHED

DATE: APRIL 2021
SCALE: NTS

DRAWING

SHEET NO: ST/26

REVISION SUFFIX NORTH

- ALL DIMENSIONS ARE IN METERS (FEETS) UNLESS SPECIFIED OTHERWISE.
- ALL DIMENSIONS MEASURE UNFINISHED SURFACES UNLESS SPECIFIED OTHERWISE.
- ALL DIMENSIONS ARE TO BE READ AND NOT SCALE OFF.
- ANY DISCREPANCY IN DRAWING IS TO BE BROUGHT TO THE IMMEDIATE NOTICE OF THE ARCHITECT AND THE ENGINEER.