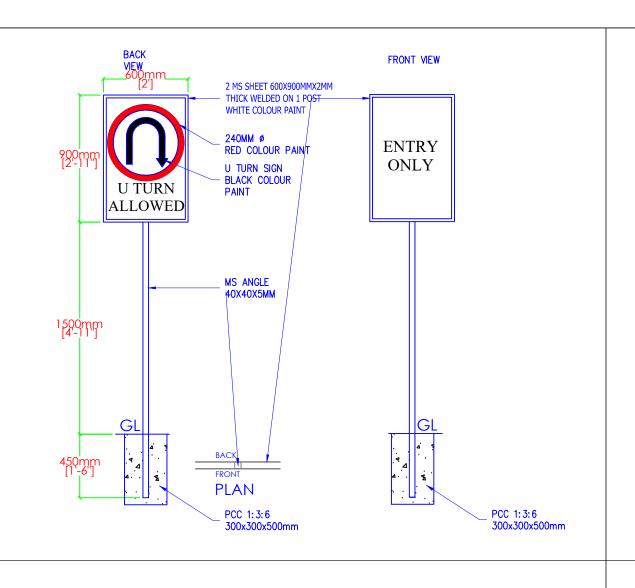

OFFICE: FLAT NO 8,GONGDZIN LAM ABOVE 8/11 CONVENIENT STORE NEXT TO THIMPHU THROMDE BUILDING THIMPHU:BHUTAN

#### PROJECT:

TITLE: FUEL RETAIL OUTLET LOCATION: DECHEN LAM, TABA OWNER: STCBL PLOT ID: LTA1-101 CERTIFICATE NO: THM-211-78 FLOORS: G+J STRUCTURE

#### **OWNER SIGNATURE**

#### **DESIGNED BY:**

ANIZ PRADHAN
BA-126(P)
CHIEF ARCHITECT
GREEN DESIGN STUDIO

#### **DRAWING TITLE:**

SIGN POST AND SIGNAGES

#### DATE: APRIL 2021

**SCALE: 1:100** 

**DRAWING: ARCHITECTURAL** 

#### SHEET NO: AR/24

REVISION SUFFIX NORTH

- ALL DIMENSIONS ARE IN METERS (FEETS) UNLESS SPECIFIED OTHERWISE.
- ALL DIMENSIONS MEASURE UNFINISHED SURFACES UNLESS SPECIFIED OTHERWISE
- ALL DIMENSIONS ARE TO BE READ AND NOT SCALE OFF.
- ANY DISCREPANCY IN DRAWING IS TO BE BROUGHT TO THE IMMEDIATE NOTICE OF THE ARCHITECT AND THE ENGINEER.