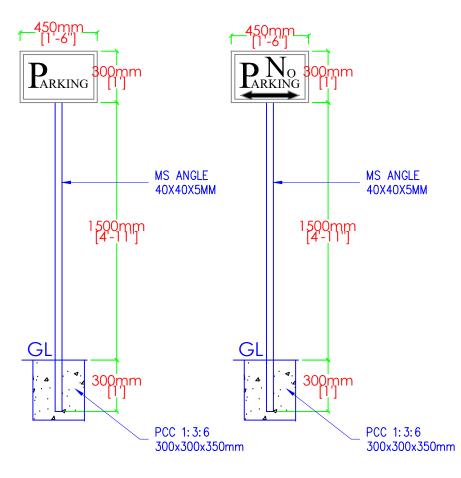

OFFICE: FLAT NO 8,GONGDZIN LAM ABOVE 8/11 CONVENIENT STORE NEXT TO THIMPHU THROMDE BUILDING THIMPHU:BHUTAN

#### PROJECT:

TITLE: FUEL RETAIL OUTLET LOCATION: DECHEN LAM, TABA OWNER: STCBL PLOT ID: LTA1-101 CERTIFICATE NO: THM-211-78 FLOORS: G+J STRUCTURE

#### **OWNER SIGNATURE**

#### **DESIGNED BY:**

ANIZ PRADHAN
BA-126(P)
CHIEF ARCHITECT
GREEN DESIGN STUDIO

#### **DRAWING TITLE:**

SIGN POST AND SIGNAGES

#### DATE: APRIL 2021

**SCALE: 1:100** 

**DRAWING: ARCHITECTURAL** 

#### SHEET NO: AR/24

REVISION SUFFIX NORTH

- ALL DIMENSIONS ARE IN METERS (FEETS) UNLESS SPECIFIED OTHERWISE.
- ALL DIMENSIONS MEASURE UNFINISHED SURFACES UNLESS SPECIFIED OTHERWISE
- ALL DIMENSIONS ARE TO BE READ AND NOT SCALE OFF.
- ANY DISCREPANCY IN DRAWING IS TO BE BROUGHT TO THE IMMEDIATE NOTICE OF THE ARCHITECT AND THE ENGINEER.