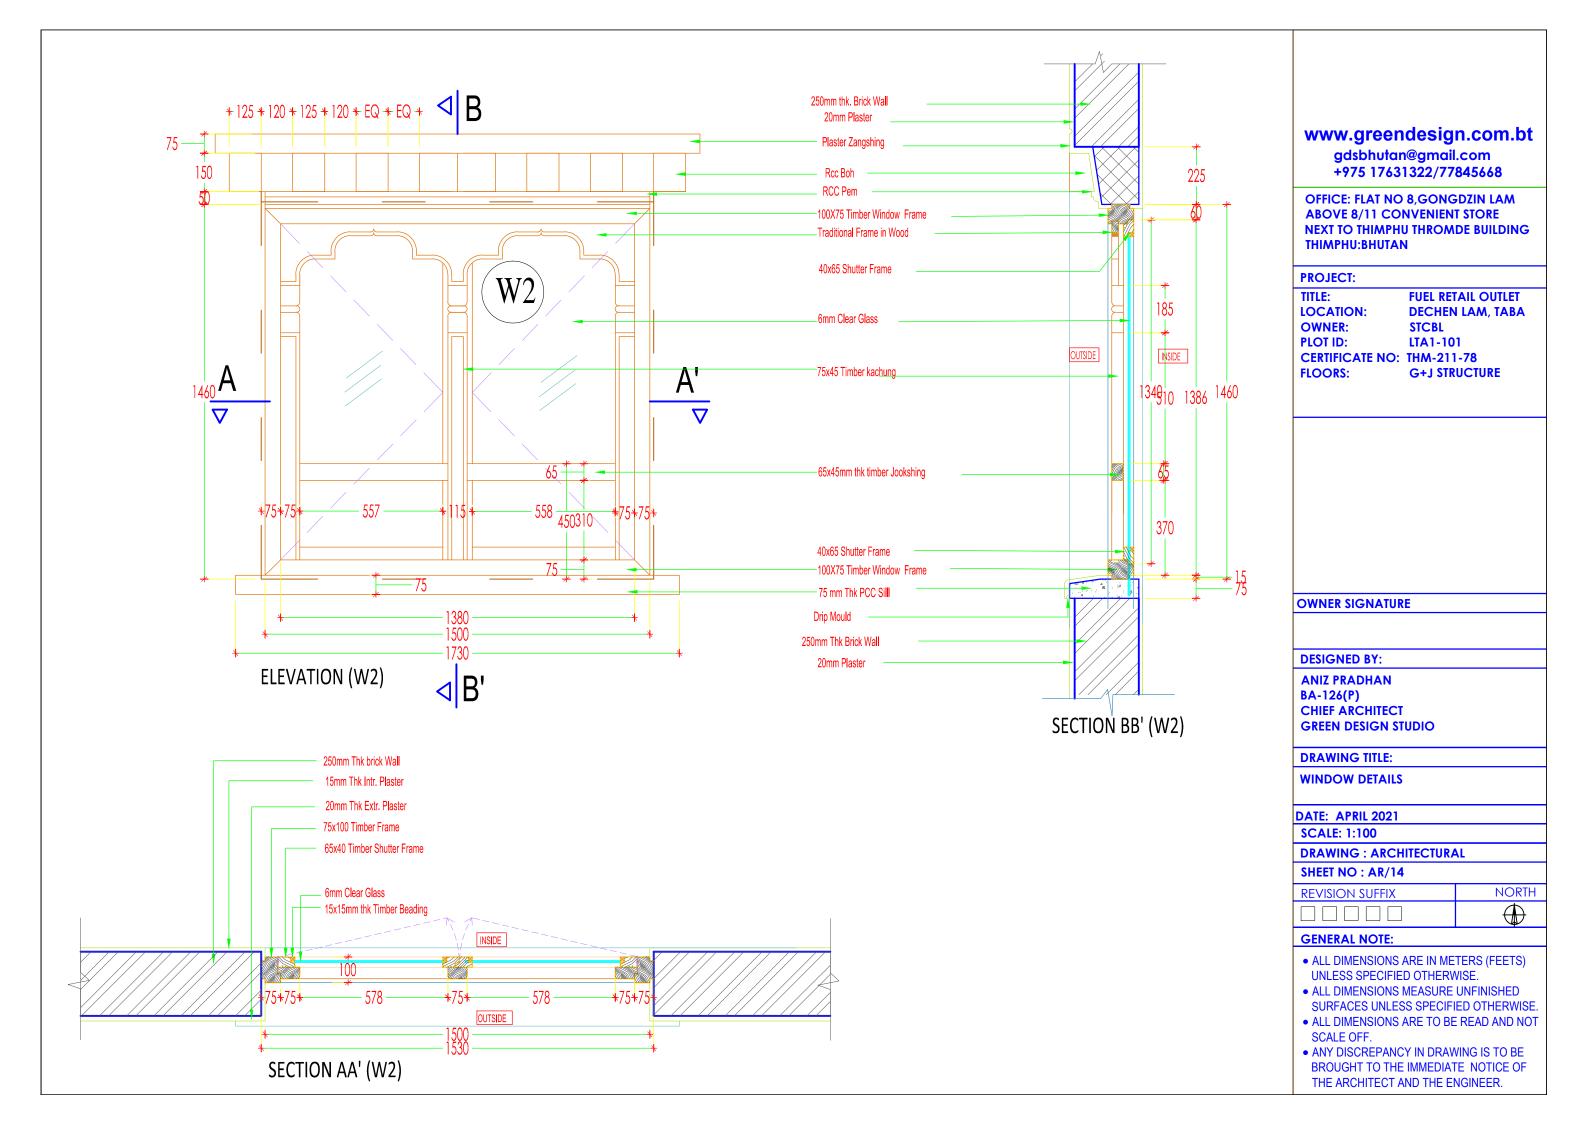

#### **DRAWING TITLE:**

WINDOW & DOOR SCHEDULE

## WINDOW SCHEDULE

| SL NO. | ITEM    | DIMENSIONS (MM) |        | SILL | NO. | REMARKS                               |
|--------|---------|-----------------|--------|------|-----|---------------------------------------|
|        |         | WIDTH           | HEIGHT |      |     |                                       |
| 01.    | W2      | 1500            | 1460   | 600  | 03  | WOODEN 2 FRAMED GLASS WINDOW          |
| 02.    | W3      | 750             | 1100   | 1000 | 02  | WOODEN I LOUVERED GLASS WINDOW        |
| 03.    | FGW     | 4300            | 3150   | 0    | 01  | WOODEN I FRAMED GLASS WINDOW AND DOOR |
| 04.    | FGW+SGD | 4300            | 3150   | 0    | 01  | WOODEN 3 FRAMED GLASS WINDOW AND DOOR |