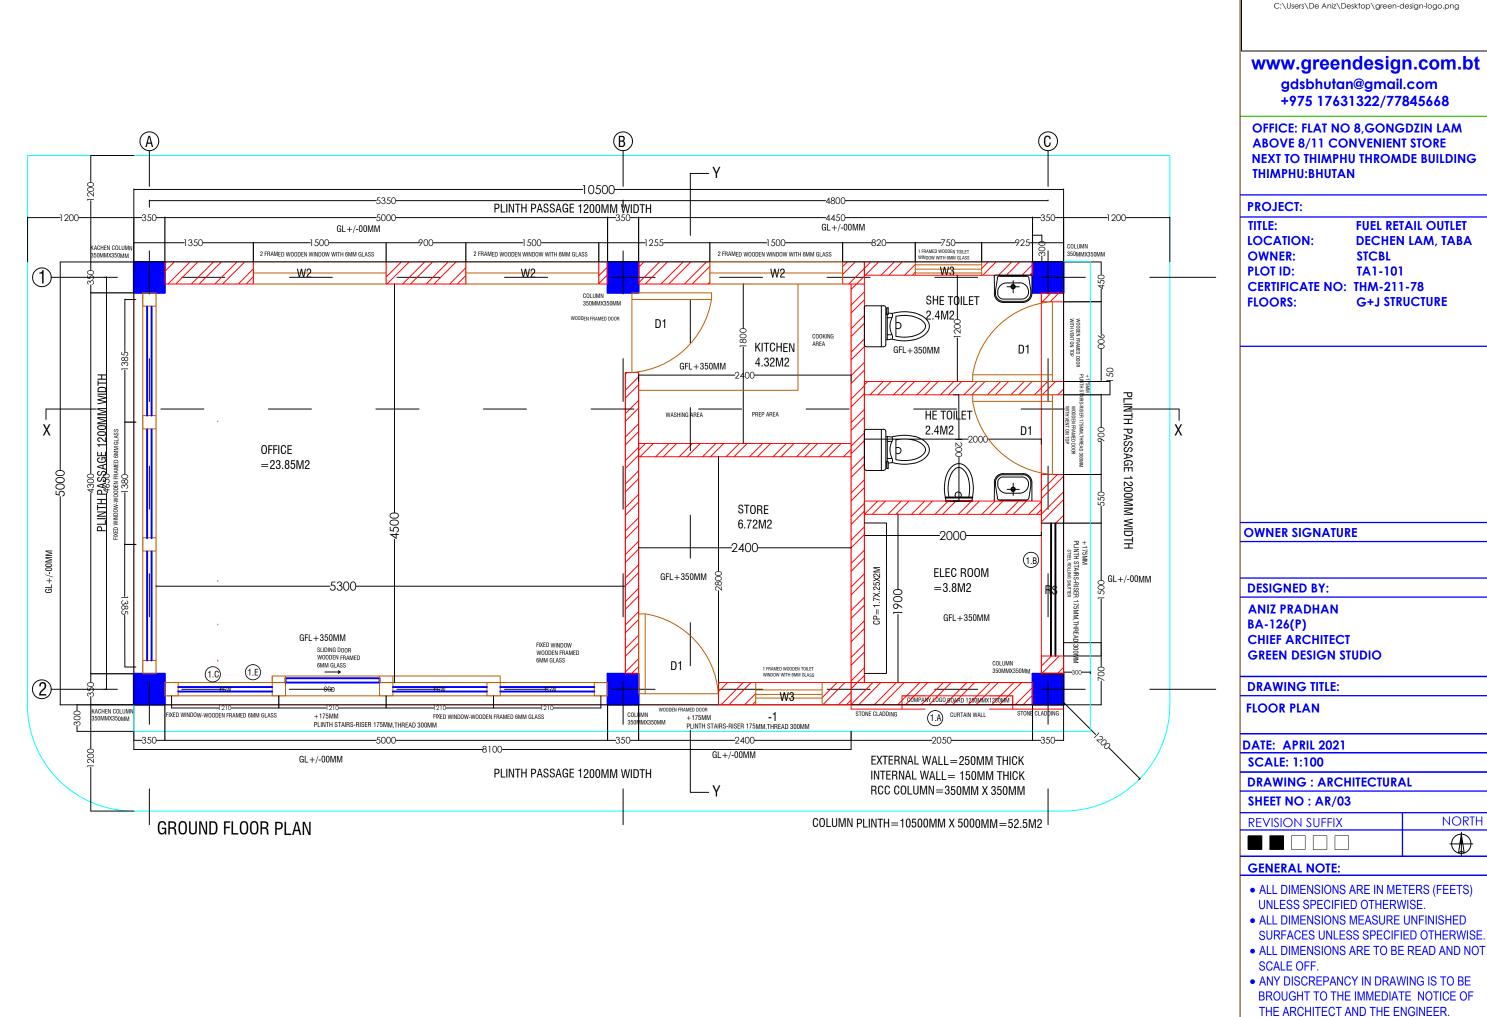

# DOOR SCHEDULE

| SL NO. | ITEM | DIMENSIONS (MM) |        | CILL | NO. | REMARKS             |  |
|--------|------|-----------------|--------|------|-----|---------------------|--|
|        |      | WIDTH           | HEIGHT |      |     |                     |  |
| 01.    | DI   | 900             | 2100   | 0    | 04  | PANELLED FLUSH DOOR |  |

## WINDOW SCHEDULE

| SL NO. | ITEM    | DIMENSIONS (MM) |        | SILL | NO. | REMARKS                               |
|--------|---------|-----------------|--------|------|-----|---------------------------------------|
|        |         | WIDTH           | HEIGHT |      |     |                                       |
| 01.    | W2      | 1500            | 1460   | 600  | 03  | WOODEN 2 FRAMED GLASS WINDOW          |
| 02.    | W3      | 750             | 1100   | 1000 | 02  | WOODEN I LOUVERED GLASS WINDOW        |
| 03.    | FGW     | 4300            | 3150   | 0    | 01  | WOODEN I FRAMED GLASS WINDOW AND DOOR |
| 04.    | FGW+SGD | 4300            | 3150   | 0    | 01  | WOODEN 3 FRAMED GLASS WINDOW AND DOOR |